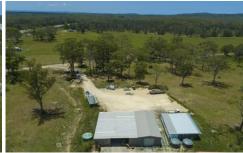

## Property features include:

Lot 21:

- 42.36 ha (105 acres)
- Accommodation: 3 bedrooms, 3 ensuites, kitchen, lounge and dining area
- Extra large machine shed (8 x 18 enclosed, 18 x 14 open)
- Portable office approx. (10 x 3.6)
- 6 fully fenced paddocks
- Stock yards