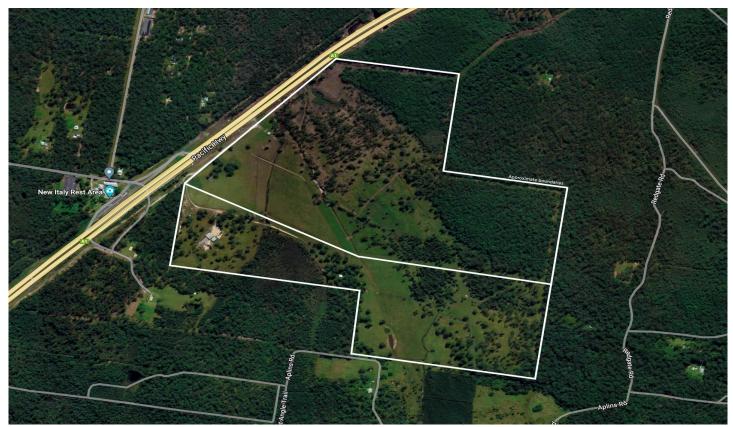

## 8340 Pacific Highway New Italy NSW

This 108.17-ha (267 acre) property is situated in a prime location with multiple access points via the Pacific Highway. Which provides the perfect opportunity to enjoy the privacy of country living in a convenient location.

## Property features include:

Lot 21:

- 42.36 ha (105 acres)
- Accommodation: 3 bedrooms, 3 ensuites, kitchen, lounge and dining area
- Extra large machine shed (8 x 18 enclosed, 18 x 14 open)
- Portable office approx. (10 x 3.6)
- 6 fully fenced paddocks
- Stock yards