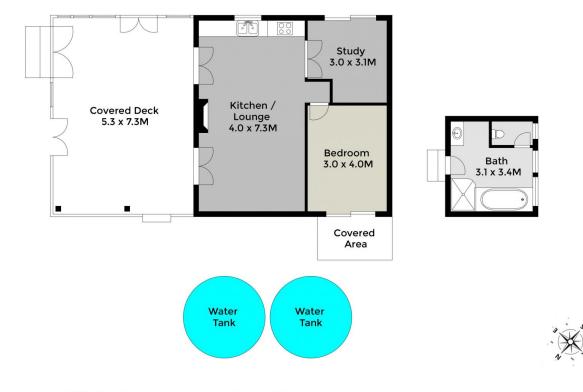

Build your dream home or extend the existing dwelling, in this peaceful location.

This dwelling includes, open plan lounge/dining, kitchen, bedroom, office, bathhouse with claw-foot bath, shower and eco-friendly toilet.

## Meerschaum Vale

Scale in metres. Dimensions are approximate. All information contained herein is gathered from sources we believe to be reliable, however we cannot guarantee its accuracy and interested persons should rely on their own enquiries.