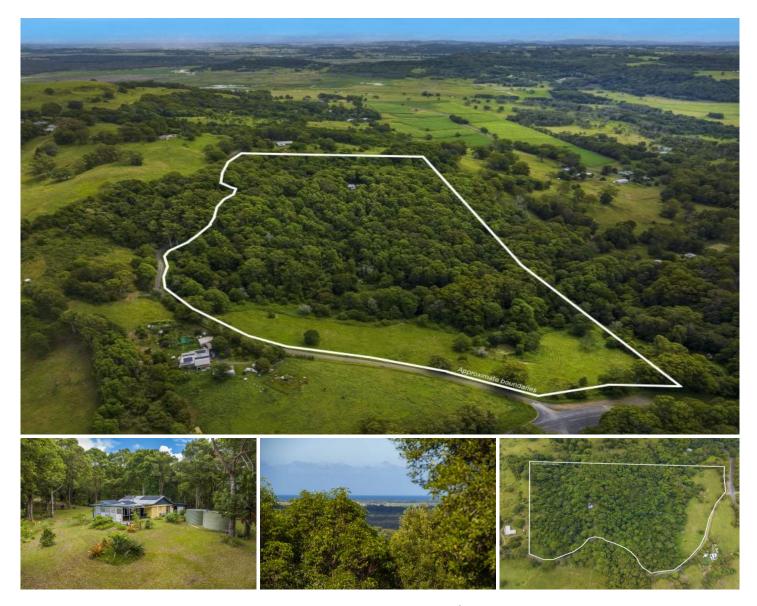

## **Meerschaum Vale**

This 34 acre off-grid eco friendly property overlooks stunning views of the ocean.

The dwelling is positioned on the ridge with a large covered timber deck providing the perfect entertaining area with plenty of privacy and space for everyone.

Build your dream home or extend the existing dwelling, in this peaceful location.

This dwelling includes, open plan lounge/dining, kitchen, bedroom, office, bathhouse with claw-foot bath, shower and eco-friendly toilet.

A spring at the top of the property and a creek running down to the bottom with cleared flat land with a spring-fed dam, suitable for cattle or horses.

| Price     | : Contact Agent                                     |
|-----------|-----------------------------------------------------|
| Туре      | : Rural                                             |
| Building  | : 68 sqm                                            |
| Land Size | : 13.49 ha                                          |
| View      | : https://www.samanthawilsonproperty.com.au/7975727 |
|           |                                                     |