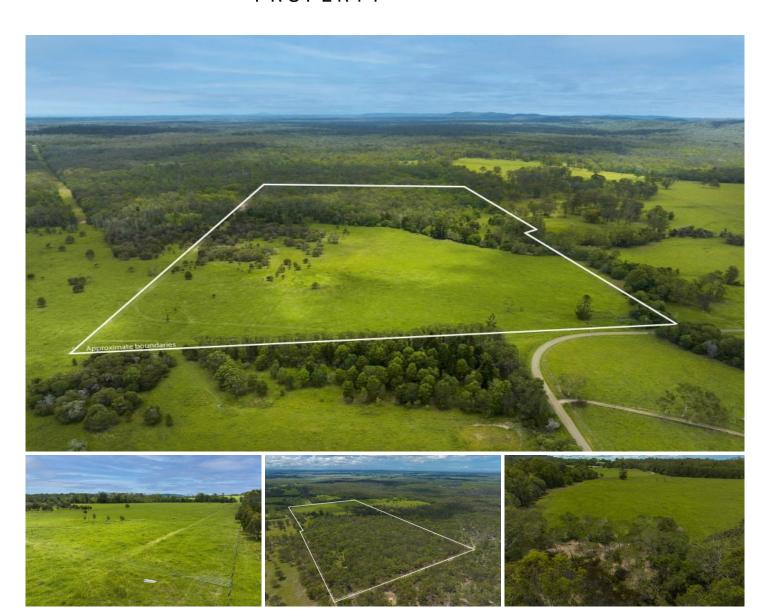

## 747 Reardons Lane New Italy NSW

This beautiful 36.42-ha (90-acre) flood free property offers the perfect lifestyle change with plenty of privacy and space, conveniently located a short drive to Woodburn and Evans Head.

Fully fenced with unlimited potential. Enjoy living both the country and coastal lifestyle, with easy access to nearby shops, schools and beaches.

## Features:

- Power
- Building entitlement (STCA)
- New concrete fence posts
- Spring fed dam
- Cattle yard
- Currently utilised for cattle

**Price**: \$850,000 - \$900,000

Type : Rural Land Size : 364217 sqm