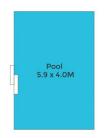

Spacious open plan dining and lounge area leads out onto a large covered entertaining area overlooking the in-ground pool.

Type : House Land Size : 688 sqm

View: https://www.samanthawilsonproperty.com.au/7968371

Samantha Wilson 0418 838 676

Scale in metres. Dimensions are approximate. All information contained herein is gathered from sources we believe to be reliable, however we cannot guarantee its accuracy and interested persons should rely on their own enquiries.