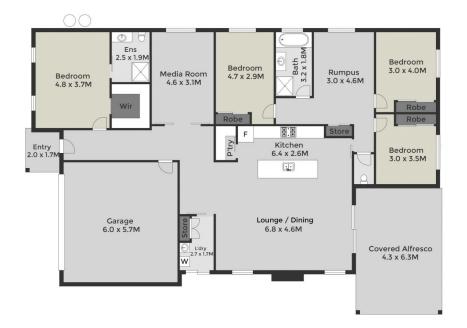

## 50 Currajong Street Evans Head NSW

This exquisite designed residence built in 2020 gives the immediate feeling of space as you walk through the entrance.

The gourmet kitchen with island bench, stainless steel appliances, pantry and ample storage is an entertainers delight.

Spacious open plan dining and lounge area leads out onto a large covered entertaining area overlooking the in-ground pool.

## Features include:

- Kitchen with stainless steel appliances
- Master bedroom, ensuite, walk in robe with ceiling fan
- Three large bedrooms with built in robes with ceiling fans

4 🕒 2 🔓 4 🗬

**Price** : \$1,450,000 - \$1,550,000

Type : House Land Size : 688 sqm

View: https://www.samanthawilsonproperty.com.au/7968371

Samantha Wilson 0418 838 676

Scale in metres. Dimensions are approximate. All information contained herein is gathered from sources we believe to be reliable, however we cannot guarantee its accuracy and interested persons should rely on their own enquiries.