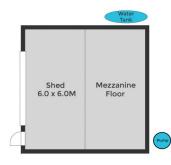

Type : House Land Size : 688 sqm

View: https://www.samanthawilsonproperty.com.au/7968371

Samantha Wilson 0418 838 676

Scale in metres. Dimensions are approximate. All information contained herein is gathered from sources we believe to be reliable, however we cannot guarantee its accuracy and interested persons should rely on their own enquiries.