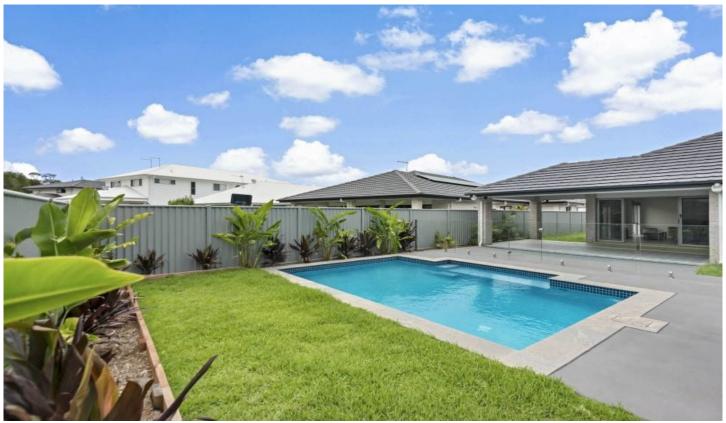

Spacious open plan dining and lounge area leads out onto a large covered entertaining area overlooking the in-ground pool.