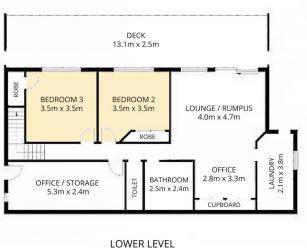

two-storey, stylish residence will impress with spacious open plan kitchen, lounge and dining areas with numerous sliding doors leading onto a large entertaining deck overlooking the private garden.

#### Upper level:

- Kitchen with caesar stone bench tops and quality appliances
- Master bedroom with two walk-in robes, ceiling fan, ensuite with double vanity and large shower
- Powder room
- Open plan dining and lounge area
- Large entertaining deck
- Ducted heating and cooling
- Double remote lock-up garage

#### Lower level:

### 3 📭 2 🔓 2 😭

**Price** : \$1,150,000 - \$1,200,000

Type : House
Building : 120 sqm
Land Size : 596 sqm

View: https://www.samanthawilsonproperty.com.au/7968370



Samantha Wilson 0418 838 676

## 29 Pacific Crescent, Evans Head

## SAMANTHA WILSON PROPERTY





**UPPER LEVEL** 



Scale in metres. Dimensions are approximate. All information contained herein is gathered from sources we believe to be reliable, however we cannot guarantee its accuracy and interested persons should rely on their own enquiries.