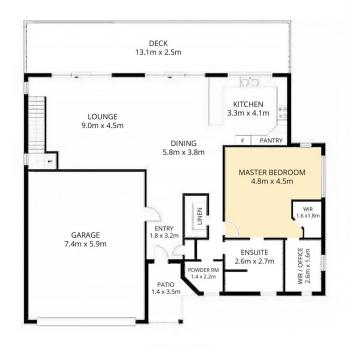

#### Upper level:

- Kitchen with caesar stone bench tops and quality appliances
- Master bedroom with two walk-in robes, ceiling fan, ensuite with double vanity and large shower
- Powder room
- Open plan dining and lounge area
- Large entertaining deck
- Ducted heating and cooling
- Double remote lock-up garage

## SAMANTHA WILSON PROPERTY

**UPPER LEVEL** 

Scale in metres. Dimensions are approximate. All information contained herein is gathered from sources we believe to be reliable, however we cannot guarantee its accuracy and interested persons should rely on their own enquiries.