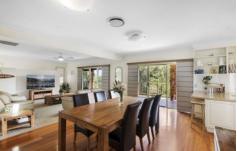

#### Upper level:

- Kitchen with caesar stone bench tops and quality appliances
- Master bedroom with two walk-in robes, ceiling fan, ensuite with double vanity and large shower
- Powder room
- Open plan dining and lounge area
- Large entertaining deck
- Ducted heating and cooling
- Double remote lock-up garage