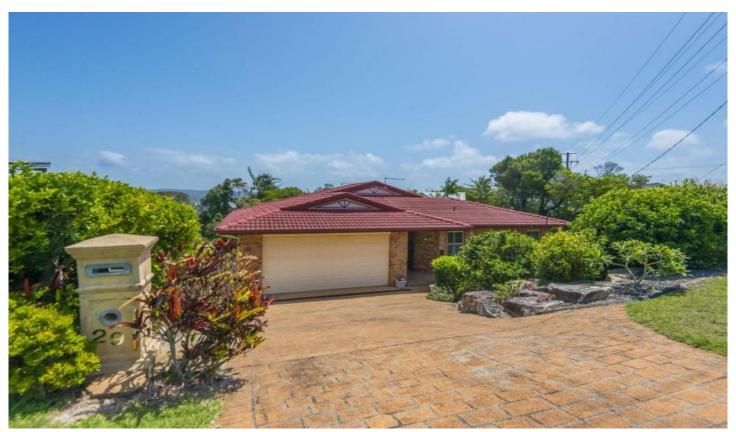

#### 29 Pacific Crescent Evans Head NSW

This two-storey, stylish residence will impress with spacious open plan kitchen, lounge and dining areas with numerous sliding doors leading onto a large entertaining deck overlooking the private garden.

#### Upper level:

- Kitchen with caesar stone bench tops and quality appliances
- Master bedroom with two walk-in robes, ceiling fan, ensuite with double vanity and large shower
- Powder room
- Open plan dining and lounge area
- Large entertaining deck
- Ducted heating and cooling
- Double remote lock-up garage