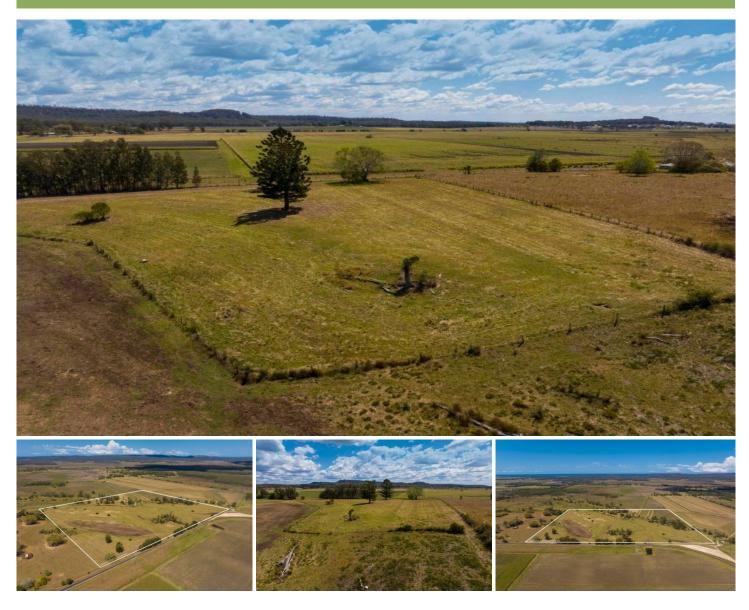

## Lot 88 Swan Bay New Italy Road SWAN BAY NSW

This rural 16.19-ha (40-acre) property offers the perfect opportunity with loads of privacy and space to build your dream home, conveniently located close to Woodburn, Evans Head and the Pacific Highway.

## Features:

- Building entitlement STCA
- Power connected
- Fully fenced with unlimited potential
- Large dam
- Mail and garbage services
- School bus pick up

| Туре      | : Rural                                             |
|-----------|-----------------------------------------------------|
| Land Size | : 161874 sqm                                        |
| View      | : https://www.samanthawilsonproperty.com.au/7967328 |