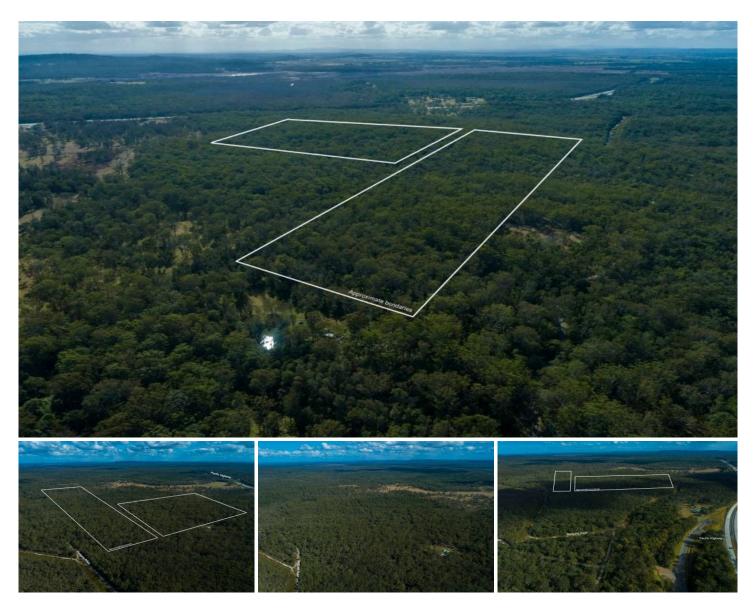

## 112 Redgate Road NEW ITALY NSW

This 95-acre bush property located in New Italy provides the perfect opportunity to enjoy the privacy of country living in a peaceful location.

Approximately a 10-minute drive to Woodburn, 20 minutes to Evans Head's stunning beaches, and 45 minutes to Ballina CBD and the airport.

- Build your dream home (subject to council approval)
- Unlimited potential
- Space for the growing family

Bundjalung National Park is close by with Jerusalem Creek hiking trails. Paddle to Black Rock and experience the beautiful beaches.

PRIVATE INSPECTIONS ONLY - Please call Sam today

| Туре      | : Rural        |
|-----------|----------------|
| Land Size | : 384451 sqm   |
| View      | : https://www. |

: https://www.samanthawilsonproperty.com.au/7967327