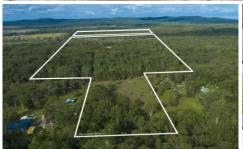

## 931 Swan Bay New Italy Road NEW ITALY NSW

Located in New Italy this rural lifestyle property has the immediate feeling of privacy and space. It would be perfect for the larger extended family or multi-generational living as this property comes with two building entitlements.

## Features include:

- Two storey shed 9m x 6m (STCA)
- Shed 15m x 9m
- Two water tanks
- Two spring fed dams for livestock (water is never an

2 📭 1 🖺 10 🗬

Type : Rural Land Size : 584771 sqm

View: https://www.samanthawilsonproperty.com.au/7967325