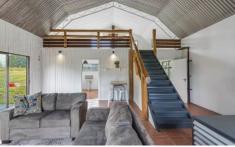

The two storey shed, has been completely renovated with open plan kitchen, living, dining, fireplace, two-bedrooms, bathroom and laundry.

This property backs onto the Northern Rivers Equestrian Centre, horse lovers look no further.