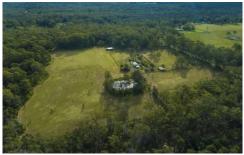

## 931 Swan Bay New Italy Road NEW ITALY NSW

Located in New Italy this rural lifestyle property has the immediate feeling of privacy and space. It would be perfect for the larger extended family or multi-generational living as this property comes with two building entitlements.

## Features include:

- Two storey shed 9m x 6m (STCA)
- Shed 15m x 9m
- Two water tanks
- Two spring fed dams for livestock (water is never an

2 📭 1 🖺 10 🗬

Type : Rural Land Size : 584771 sqm

View: https://www.samanthawilsonproperty.com.au/7967325