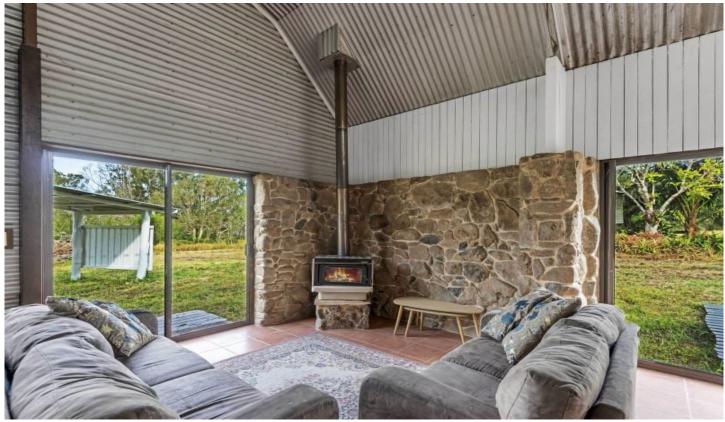

The two storey shed, has been completely renovated with open plan kitchen, living, dining, fireplace, two-bedrooms, bathroom and laundry.

This property backs onto the Northern Rivers Equestrian Centre, horse lovers look no further.