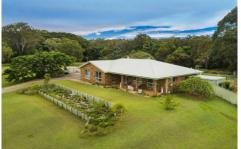

### 235 Riley's Hill Road BROADWATER NSW

This 26 acre property is located near the banks of the Richmond River, four bedrooms, open plan lounge, dining and kitchen leading onto the covered entertaining area.

#### Feature include:

- Four bedrooms all with built in robes and fans
- Air conditioning
- Covered entertainment area
- Large shed (power and water connected)
- Plenty of storage for caravan, boat or trailer
- Town water
- 5 paddocks, 1 dam