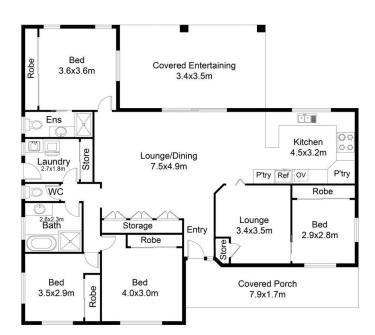

### 235 Riley's Hill Road BROADWATER NSW

This 26 acre property is located near the banks of the Richmond River, four bedrooms, open plan lounge, dining and kitchen leading onto the covered entertaining area.

#### Feature include:

- Four bedrooms all with built in robes and fans
- Air conditioning
- Covered entertainment area
- Large shed (power and water connected)
- Plenty of storage for caravan, boat or trailer
- Town water
- 5 paddocks, 1 dam

## 235 RILEYS HILL ROAD, BROADWATER

Scale in metres. Dimensions are approximate. All information contained herein is gathered from sources we believe to be reliable, however we cannot guarantee its accuracy and interested persons should rely on their own enquiries.