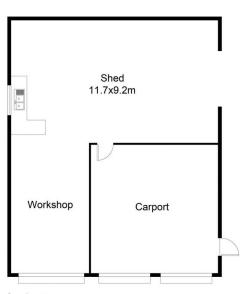

#### Feature include:

- Four bedrooms all with built in robes and fans
- Air conditioning
- Covered entertainment area
- Large shed (power and water connected)
- Plenty of storage for caravan, boat or trailer
- Town water
- 5 paddocks, 1 dam

## 235 RILEYS HILL ROAD, BROADWATER

Scale in metres. Dimensions are approximate. All information contained herein is gathered from sources we believe to be reliable, however we cannot guarantee its accuracy and interested persons should rely on their own enquiries.