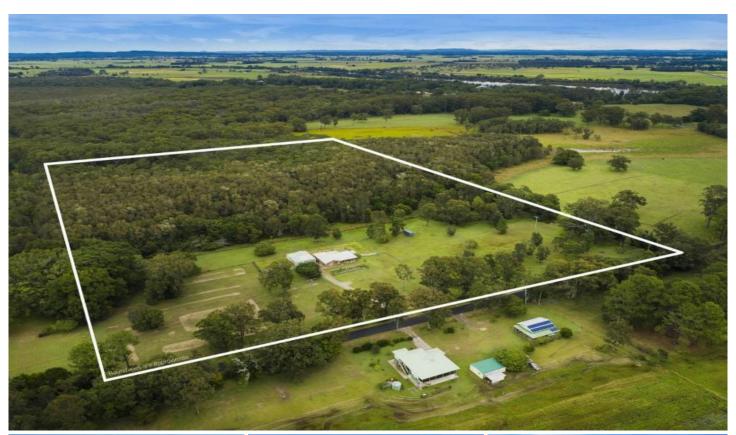

### 235 Riley's Hill Road BROADWATER NSW

This 26 acre property is located near the banks of the Richmond River, four bedrooms, open plan lounge, dining and kitchen leading onto the covered entertaining area.

## 4 🕮 2 🟪 6 🖨

Type : Rural Land Size : 105218 sqm

View: https://www.samanthawilsonproperty.com.au/7967324

## 235 RILEYS HILL ROAD, BROADWATER

Scale in metres. Dimensions are approximate. All information contained herein is gathered from sources we believe to be reliable, however we cannot guarantee its accuracy and interested persons should rely on their own enquiries.