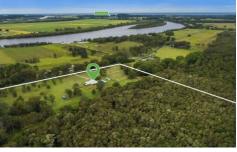

### 235 Riley's Hill Road BROADWATER NSW

This 26 acre property is located near the banks of the Richmond River, four bedrooms, open plan lounge, dining and kitchen leading onto the covered entertaining area.

## 4 🕮 2 🟪 6 🖨

Type : Rural Land Size : 105218 sqm

View: https://www.samanthawilsonproperty.com.au/7967324