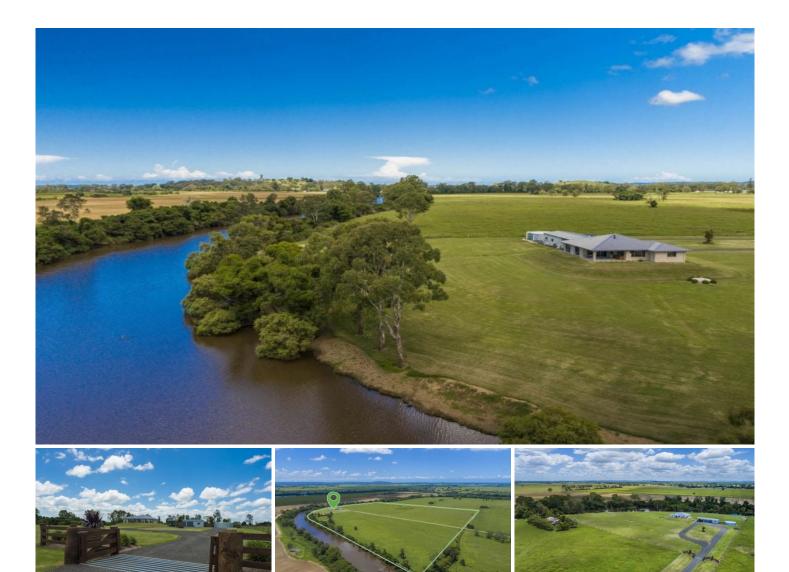

## 1120 Woodburn Coraki Road BUNGAWALBIN NSW

Located on the Bungawalbin Creek, between Woodburn and Coraki, this 60 acre approx. property is one not to be missed.

This new bright and stylish home features 4 bedrooms all with built-ins and ceiling fans, open plan kitchen, lounge and dining room with fireplace, leading out onto the entertaining area overlooking the creek and just waiting for its new owners.

Fully fenced paddocks for livestock and still plenty of space around the house for the growing family and pets. Even room for that swimming pool you have always wanted (STCA).

This immaculate property features: Master bedroom with ensuite and walk-in robe

## 4 🛤 2 🚰 8 🚘

| Туре      | : Rural                                             |
|-----------|-----------------------------------------------------|
| Land Size | : 242811 sqm                                        |
| View      | : https://www.samanthawilsonproperty.com.au/7967323 |