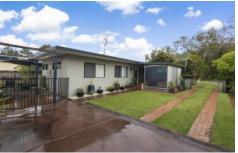

### 79 Carlisle Street WARDELL NSW

This comfortable sized three bedroom, 1 bathroom residents has side lane access with loads of potential and is well above flood level.

With open plan kitchen, lounge and dining leading out into a private courtyard.

### Features include:

- Kitchen with dishwasher and ample cupboard space
- Three bedrooms
- Covered outdoor area with fireplace
- Bathroom with shower and separate toilet
- Air conditioner
- Double lock-up shed