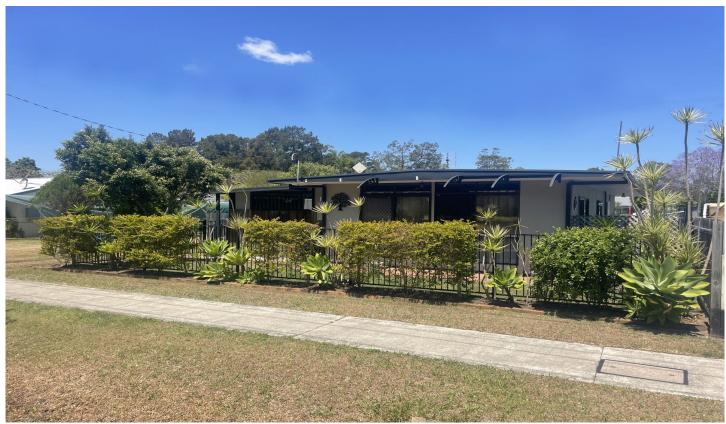

### 79 Carlisle Street WARDELL NSW

This comfortable sized three bedroom, 1 bathroom residents has side lane access with loads of potential and is well above flood level.

With open plan kitchen, lounge and dining leading out into a private courtyard.

This fully fenced property has plenty of room for the kids, pets and ample storage space for caravan and boats.

### Features include:

- Kitchen with dishwasher and ample cupboard space
- Three bedrooms
- Covered outdoor area with fireplace
- Bathroom with shower and separate toilet
- Air conditioner
- Double lock-up shed