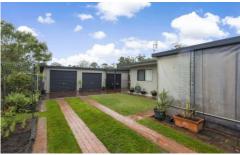

This fully fenced property has plenty of room for the kids, pets and ample storage space for caravan and boats.

### Features include:

- Kitchen with dishwasher and ample cupboard space
- Three bedrooms
- Covered outdoor area with fireplace
- Bathroom with shower and separate toilet
- Air conditioner
- Double lock-up shed