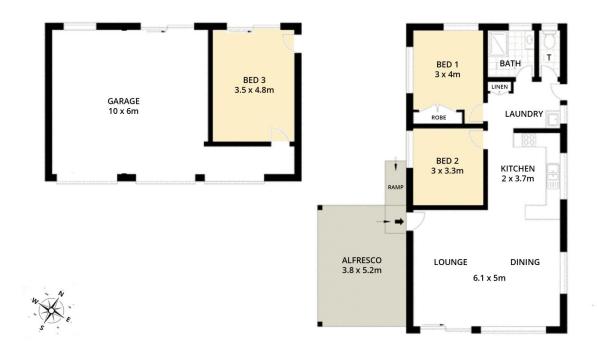

# 79 Carlisle Street, Wardell

Scale in metres. Dimensions are approximate. All information contained herein is gathered from sources we believe to be reliable, however we cannot guarantee its accuracy and interested persons should rely on their own enquiries.