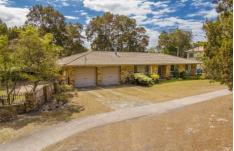

#### 42 Fitzroy Street WARDELL NSW

Nestled in a peaceful location is this solid brick and tile three bedroom home well out of flood area, with open plan lounge/dining plus a covered outdoor entertaining area.

#### Features include:

- Three bedrooms with built-in robes
- Large living area plus outdoor entertaining deck
- Kitchen with plenty of cupboard space
- Bathroom, separate shower and bath, toilet and sink
- Second toilet in garage
- Air conditioning
- Fireplace
- Double lock-up garage
- Ample storage for caravan, boat and trailer