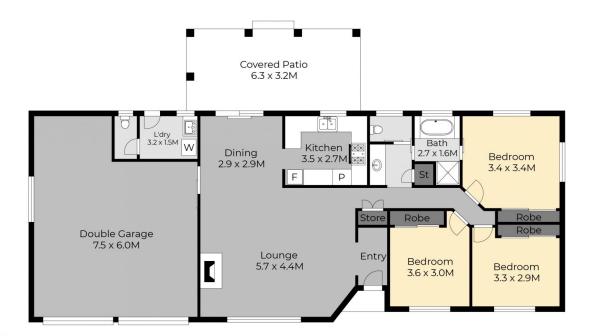

#### 42 Fitzroy Street WARDELL NSW

Nestled in a peaceful location is this solid brick and tile three bedroom home well out of flood area, with open plan lounge/dining plus a covered outdoor entertaining area.

#### Features include:

- Three bedrooms with built-in robes
- Large living area plus outdoor entertaining deck
- Kitchen with plenty of cupboard space
- Bathroom, separate shower and bath, toilet and sink
- Second toilet in garage
- Air conditioning
- Fireplace
- Double lock-up garage
- Ample storage for caravan, boat and trailer

### 3 📭 1 🟪 4 🗬

Type : House
Building : 124 sqm
Land Size : 734 sqm

View: https://www.samanthawilsonproperty.com.au/7967320

## 42 Fitzroy Street, Wardell.

Scale in metres. Dimensions are approximate. All information contained herein is gathered from sources we believe to be reliable, however we cannot guarantee its accuracy and interested persons should rely on their own enquiries.