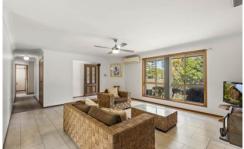

#### 42 Fitzroy Street WARDELL NSW

Nestled in a peaceful location is this solid brick and tile three bedroom home well out of flood area, with open plan lounge/dining plus a covered outdoor entertaining area.

#### Features include:

- Three bedrooms with built-in robes
- Large living area plus outdoor entertaining deck
- Kitchen with plenty of cupboard space
- Bathroom, separate shower and bath, toilet and sink
- Second toilet in garage
- Air conditioning
- Fireplace
- Double lock-up garage
- Ample storage for caravan, boat and trailer