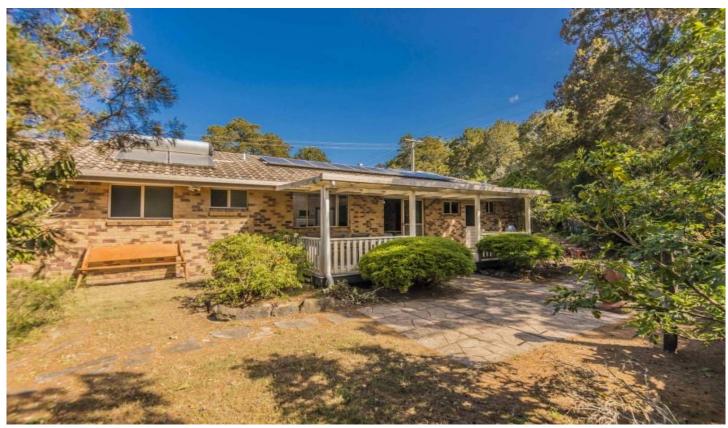

#### 42 Fitzroy Street WARDELL NSW

Nestled in a peaceful location is this solid brick and tile three bedroom home well out of flood area, with open plan lounge/dining plus a covered outdoor entertaining area.

#### Features include:

- Three bedrooms with built-in robes
- Large living area plus outdoor entertaining deck
- Kitchen with plenty of cupboard space
- Bathroom, separate shower and bath, toilet and sink
- Second toilet in garage
- Air conditioning
- Fireplace
- Double lock-up garage
- Ample storage for caravan, boat and trailer