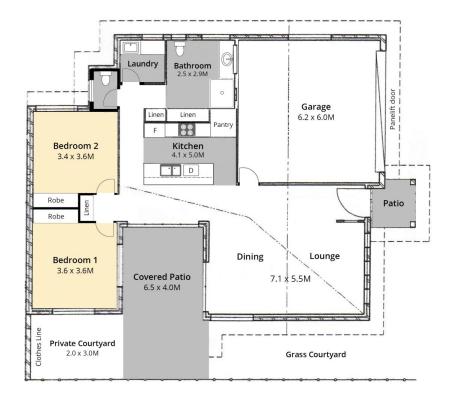

#### 1/6 Lilly Pilly Place EVANS HEAD NSW

This bright and stylish two bedroom duplex is located on the Northside of Evans Head in a quiet cul-de-sac opposite park and playground.

With high ceilings and open plan kitchen, dining and lounge areas, this home is perfect for entertaining with two sliding doors leading to a private courtyard.

#### Features include:

- Two generous bedrooms with built in robes and ceiling fans
- Kitchen with modern appliance, dishwasher, built-in pantry
- Large bathroom, shower, sink and toilet (wheelchair access)
- Second toilet
- Air conditioner

## 1/6 Lilly Pilly Place, Evans Head

Scale in metres. Dimensions are approximate. All information contained herein is gathered from sources we believe to be reliable, however we cannot guarantee its accuracy and interested persons should rely on their own enquiries.