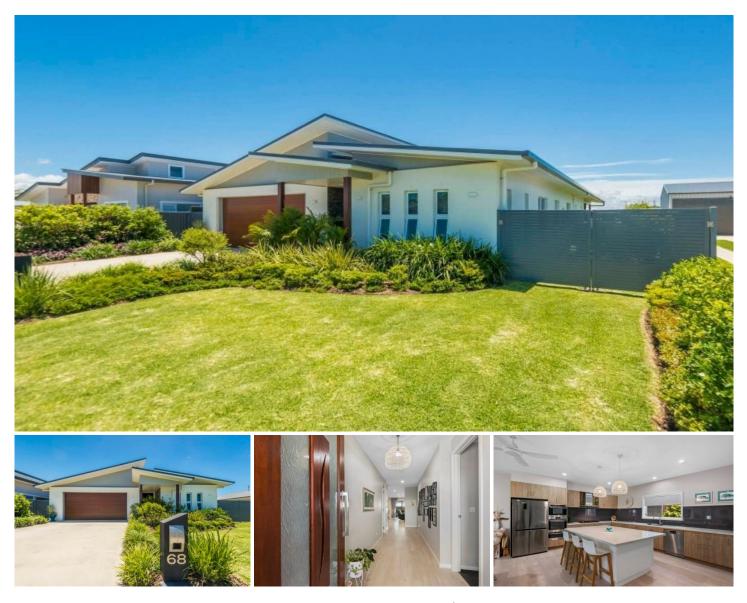

### 68 Currajong Street EVANS HEAD NSW

This exquisite residence built in 2020, is designed with high 2.7-metre ceilings and gives the immediate feeling of space as you walk through the front door.

The gourmet kitchen with a large island bench, Bosch, Westinghouse and LG appliances, butler's pantry and ample storage is an entertainer's delight.

Spacious open-plan dining and lounge areas lead to an extra large covered entertaining area.

#### Features:

Kitchen benches 40mm stone, 900mm five burner gas cooktop, convection microwave on top of oven stack
Built-in bar area

- Master bedroom, ensuite with 20mm stone, double sink, separate toilet and walk-in robe