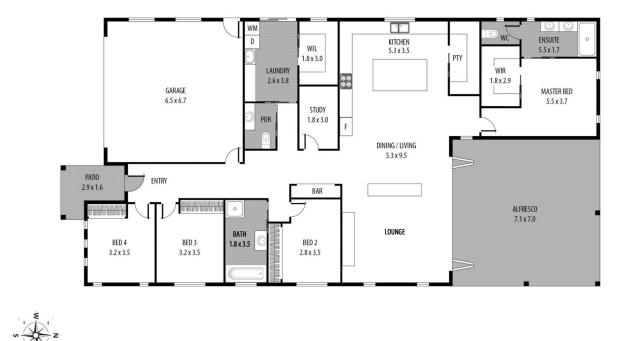

# 68 Currajong Street, Evans Head

Scale in metres. Dimensions are approximate. All information contained herein is gathered from sources we believe to be reliable, however we cannot guarantee its accuracy and interested persons should rely on their own enquiries.