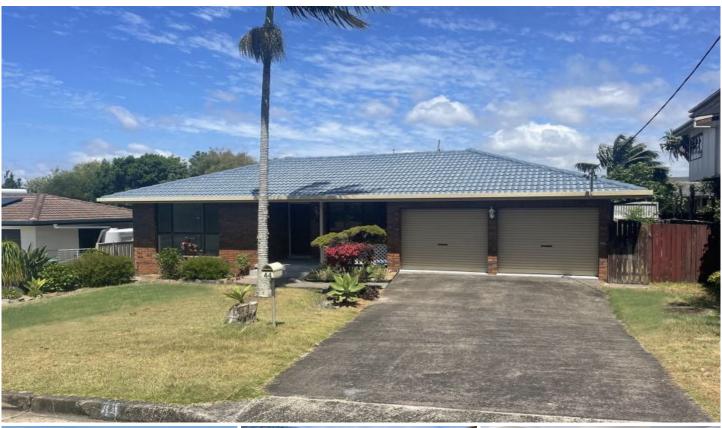

#### 2/44 Riverview Street EVANS HEAD NSW

This charming brick and tile family home is located on the south side of Evans Head. Features three-bedrooms, plus study, two-bathrooms, open plan kitchen, lounge and dining areas with air-conditioning and cover outdoor entertaining area.

#### Features include:

- Three bedrooms all with built-in robes
- Plus study or fourth bedroom
- Main bathroom with shower/bath and separate toilet
- Laundry with plenty of storage space
- Private courtyard
- Double garage
- Lock-up storage room

### 3 📭 2 🖺 2 🗬

Price : \$860,000
Type : House
Building : 11 sqm
Land Size : 445 sqm

View: https://www.samanthawilsonproperty.com.au/7967316