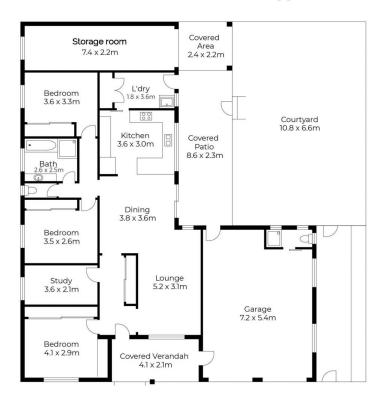

#### 2/44 Riverview Street EVANS HEAD NSW

This charming brick and tile family home is located on the south side of Evans Head. Features three-bedrooms, plus study, two-bathrooms, open plan kitchen, lounge and dining areas with air-conditioning and cover outdoor entertaining area.

#### Features include:

- Three bedrooms all with built-in robes
- Plus study or fourth bedroom
- Main bathroom with shower/bath and separate toilet
- Laundry with plenty of storage space
- Private courtyard
- Double garage
- Lock-up storage room

## Unit 2-44 Riverview Street, Evan Head

Scale in metres. Dimensions are approximate. All information contained herein is gathered from sources we believe to be reliable, however we cannot guarantee its accuracy and interested persons should rely on their own enquiries.