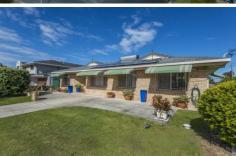

#### 1/25 Booyong Street EVANS HEAD NSW

This comfortable sized three bedroom, two bathroom, brick and tiled duplex is conveniently located within walking distance to the bowling club, main street, cafes, beaches and schools.

Open plan living, kitchen, lounge and dining areas leading out to a private courtyard. This property is sure too impress.

#### Features include:

- Main bedroom with walk-in robe and ensuite
- Two generous bedrooms with built-in robes
- Ducted heating and air-conditioning throughout
- Walk-in linen room
- Large laundry
- Private courtyard
- Low-maintenance garden