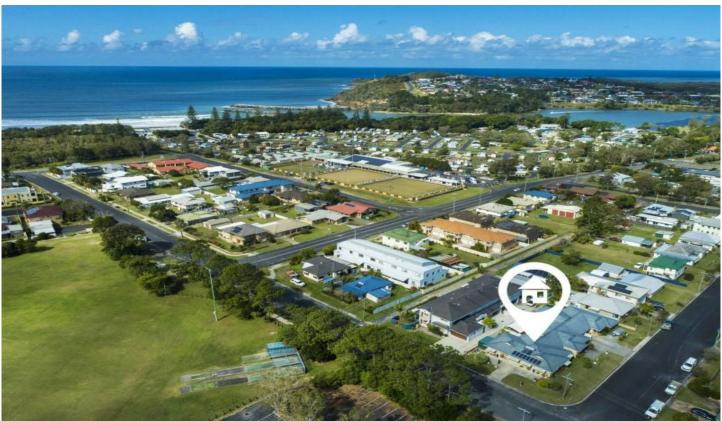

#### 1/25 Booyong Street EVANS HEAD NSW

This comfortable sized three bedroom, two bathroom, brick and tiled duplex is conveniently located within walking distance to the bowling club, main street, cafes, beaches and schools.