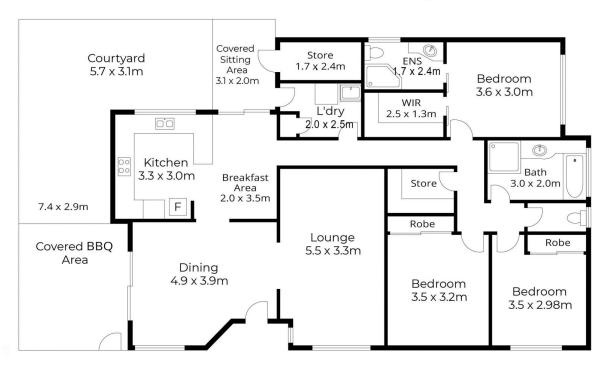

#### 1/25 Booyong Street EVANS HEAD NSW

This comfortable sized three bedroom, two bathroom, brick and tiled duplex is conveniently located within walking distance to the bowling club, main street, cafes, beaches and schools.

Open plan living, kitchen, lounge and dining areas leading out to a private courtyard. This property is sure too impress.

#### Features include:

- Main bedroom with walk-in robe and ensuite
- Two generous bedrooms with built-in robes
- Ducted heating and air-conditioning throughout
- Walk-in linen room
- Large laundry
- Private courtyard
- Low-maintenance garden

## Unit 1, 25 Booyong Street, Evans Head

Scale in metres. Dimensions are approximate. All information contained herein is gathered from sources we believe to be reliable, however we cannot guarantee its accuracy and interested persons should rely on their own enquiries.