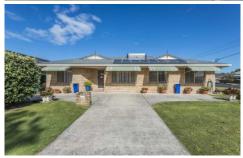

#### 1/25 Booyong Street EVANS HEAD NSW

This comfortable sized three bedroom, two bathroom, brick and tiled duplex is conveniently located within walking distance to the bowling club, main street, cafes, beaches and schools.

Open plan living, kitchen, lounge and dining areas leading out to a private courtyard. This property is sure too impress.

#### Features include:

- Main bedroom with walk-in robe and ensuite
- Two generous bedrooms with built-in robes
- Ducted heating and air-conditioning throughout
- Walk-in linen room
- Large laundry
- Private courtyard
- Low-maintenance garden