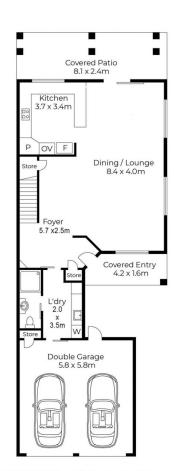

## 2/38 Bottlebrush Crescent, Evans Head

Scale in metres. Dimensions are approximate. All information contained herein is gathered from sources we believe to be reliable, however we cannot guarantee its accuracy and interested persons should rely on their own enquiries.