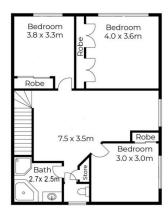

## 2/38 Bottlebrush Crescent, Evans Head

Scale in metres. Dimensions are approximate. All information contained herein is gathered from sources we believe to be reliable, however we cannot guarantee its accuracy and interested persons should rely on their own enquiries.