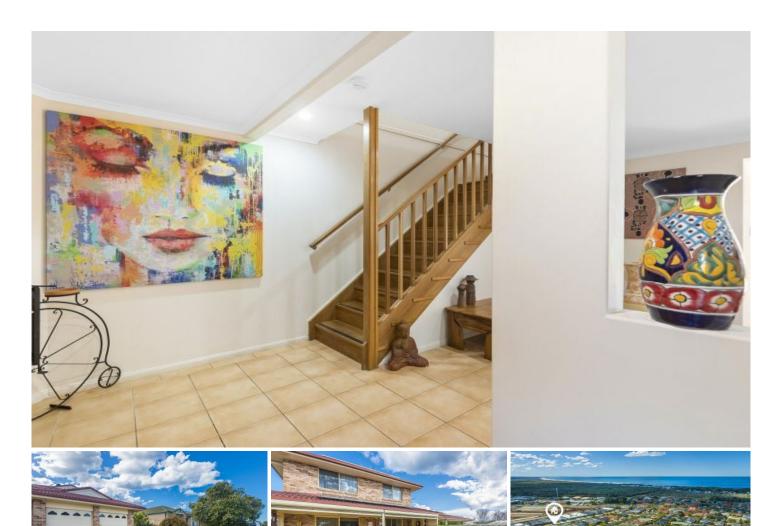

### 2/38 Bottlebrush Crescent EVANS HEAD NSW

This bright and stylish brick and tile townhouse will impress, with 3 bedrooms, 2 bathrooms, open plan kitchen, dining and lounge room, leading out into a private courtyard.

#### Features include:

- Three bedrooms all with built-in robes
- Laundry with plenty of storage space
- Private courtyard
- Double garageSecurity screens
- Solar hot water
- No Body Corp Fees

The convenience of being only a short drive to the main street, beaches, cafes, pool, medical centre and schools, this property has it all.