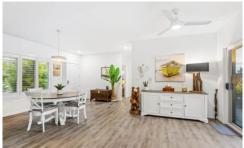

Built in 2020 this two-bedroom residence is designed with 9ft ceilings that gives the immediate feeling of space with an open plan kitchen, lounge and living area.

## Features include:

- Large bedrooms with built-in robes and fans
- High ceilings and fans throughout
- Extra large double garage
- Plenty of storage space for caravan, boat and trailer
- Corner block with side access
- Solar panels