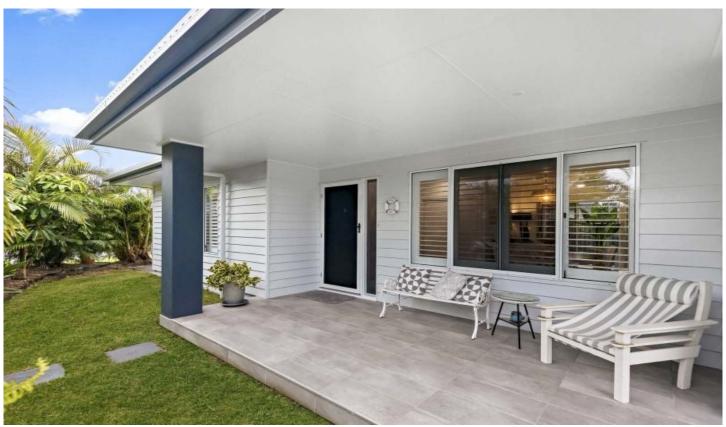

## 21 Cassia Street EVANS HEAD NSW

This immaculately presented property is located on the north-side of

Evans Head only a short walk or bike ride to beaches, cafes and shops, this property really does have it all.

Built in 2020 this two-bedroom residence is designed with 9ft ceilings that gives the immediate feeling of space with an open plan kitchen, lounge and living area.

## Features include:

- Large bedrooms with built-in robes and fans
- High ceilings and fans throughout
- Extra large double garage
- Plenty of storage space for caravan, boat and trailer
- Corner block with side access
- Solar panels