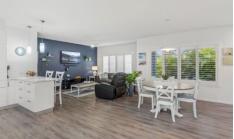

Built in 2020 this two-bedroom residence is designed with 9ft ceilings that gives the immediate feeling of space with an open plan kitchen, lounge and living area.

## Features include:

- Large bedrooms with built-in robes and fans
- High ceilings and fans throughout
- Extra large double garage
- Plenty of storage space for caravan, boat and trailer
- Corner block with side access
- Solar panels