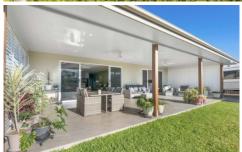

#### 78 Currajong Street EVANS HEAD NSW

This three-bedroom residence is an entertainer's delight, designed with 9ft ceiling that gives the immediate feeling of space, an impressive kitchen which includes butler's pantry and three ovens, spacious open plan dining and lounge, leading out onto a large covered entertaining area.