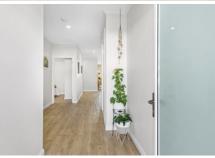

The master bedroom includes an extra large ensuite with shower and double vanities, walk-in robe, air-conditioning and double sliding door.

Immaculately presented property:

- High ceilings throughout
- Main bathroom with shower, bath and separate toilet with sink
- Two air-conditioners and fans in every room
- Large laundry with plenty of cupboard space
- Security screens on all doors