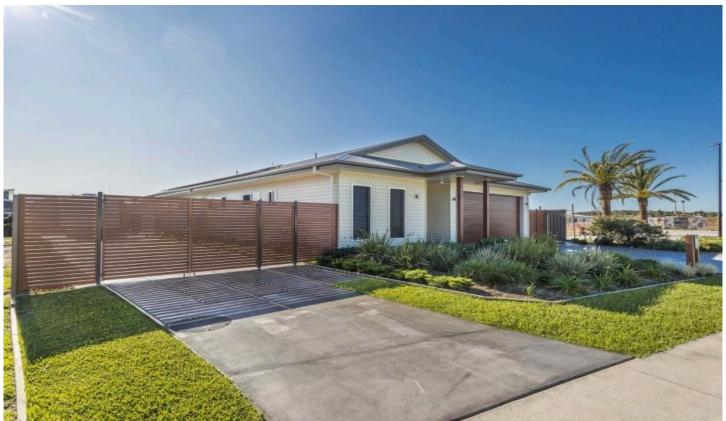

#### 78 Currajong Street EVANS HEAD NSW

This three-bedroom residence is an entertainer's delight, designed with 9ft ceiling that gives the immediate feeling of space, an impressive kitchen which includes butler's pantry and three ovens, spacious open plan dining and lounge, leading out onto a large covered entertaining area.

### 3 📭 2 🔓 5 🗬

Type : House Land Size : 822 sqm

View : https://www.samanthawilsonproperty.com.au/7967309