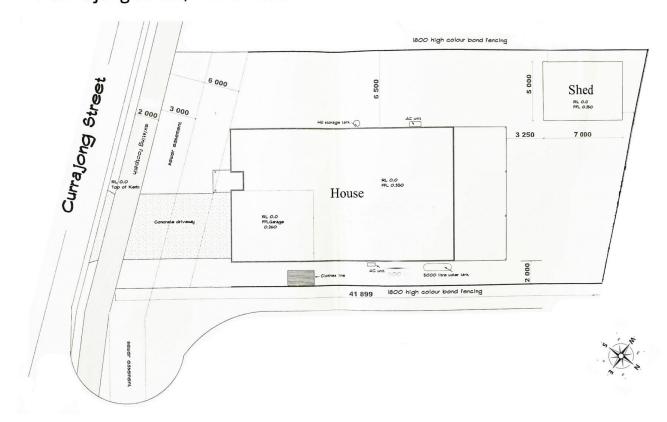

## 78 Currajong Street, Evans Head

Scale in metres. Dimensions are approximate. All information contained herein is gathered from sources we believe to be reliable, however we cannot guarantee its accuracy and interested person should rely on their own enquiries.