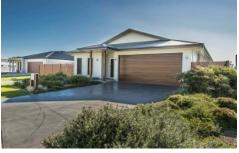

#### 78 Currajong Street EVANS HEAD NSW

This three-bedroom residence is an entertainer's delight, designed with 9ft ceiling that gives the immediate feeling of space, an impressive kitchen which includes butler's pantry and three ovens, spacious open plan dining and lounge, leading out onto a large covered entertaining area.

### 3 📭 2 🔓 5 🗬

Type : House Land Size : 822 sqm

View : https://www.samanthawilsonproperty.com.au/7967309