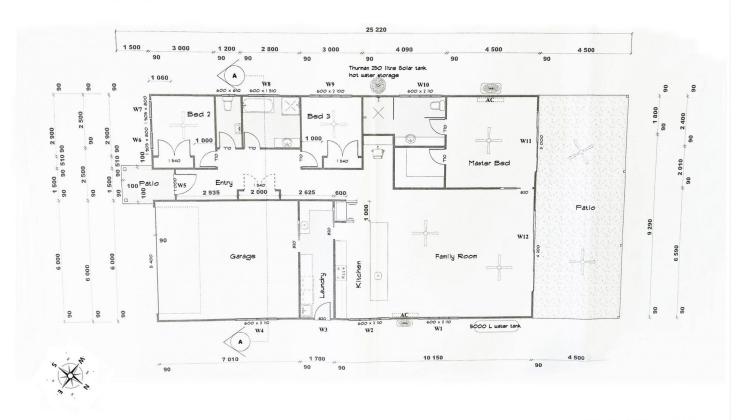

## 78 Currajong Street, Evans Head

Scale in metres. Dimensions are approximate: All information contained herein is gathered from sources we believe to be reliable, however we cannot guarantee its accuracy and interested persor should rely on their own enquiries.