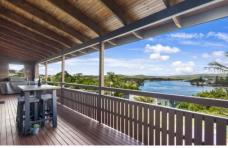

#### 17 Pacific Crescent EVANS HEAD NSW

This five-bedroom, two-storey, bright and stylish residence is an entertainer's delight with space for everyone.

The moment you walk through the entrance of this home you will be impressed with the spacious kitchen, lounge and dining area overlooking the magnificent Evans River.

#### Features include:

- New kitchen, freshly painted throughout
- High ceiling, exposed beams
- Master bedroom with ensuite, built-in robes, fan and river views
- Four generous size bedrooms with built-in robes, fans and views
- Two large entertaining decks overlooking river and pool
- Rumpus or grandparents retreat
- Ample storage throughout and underneath house