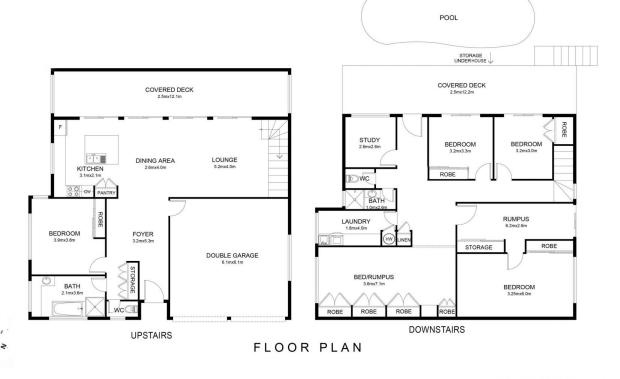

#### Features include:

- New kitchen, freshly painted throughout
- High ceiling, exposed beams
- Master bedroom with ensuite, built-in robes, fan and river views
- Four generous size bedrooms with built-in robes, fans and views
- Two large entertaining decks overlooking river and pool
- Rumpus or grandparents retreat
- Ample storage throughout and underneath house

## 17 Pacific Crescent, Evans Head

Scale in metres. Dimensions are approximate. All information contained herein is gathered from sources we believe to be reliable, however we cannot guarantee its accuracy and interested person should rely on their own enquiries.