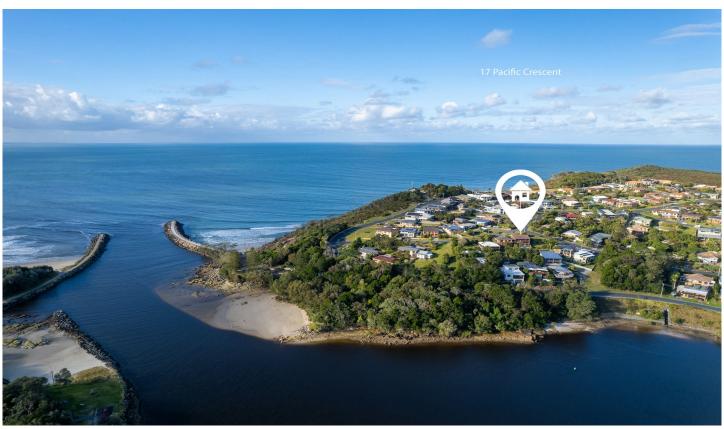

#### 17 Pacific Crescent EVANS HEAD NSW

This five-bedroom, two-storey, bright and stylish residence is an entertainer's delight with space for everyone.

The moment you walk through the entrance of this home you will be impressed with the spacious kitchen, lounge and dining area overlooking the magnificent Evans River.

## 17 Pacific Crescent, Evans Head

Scale in metres. Dimensions are approximate. All information contained herein is gathered from sources we believe to be reliable, however we cannot guarantee its accuracy and interested person should rely on their own enquiries.