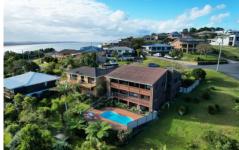

#### 17 Pacific Crescent EVANS HEAD NSW

This five-bedroom, two-storey, bright and stylish residence is an entertainer's delight with space for everyone.

The moment you walk through the entrance of this home you will be impressed with the spacious kitchen, lounge and dining area overlooking the magnificent Evans River.

#### Features include:

- New kitchen, freshly painted throughout
- High ceiling, exposed beams
- Master bedroom with ensuite, built-in robes, fan and river views
- Four generous size bedrooms with built-in robes, fans and views
- Two large entertaining decks overlooking river and pool
- Rumpus or grandparents retreat
- Ample storage throughout and underneath house