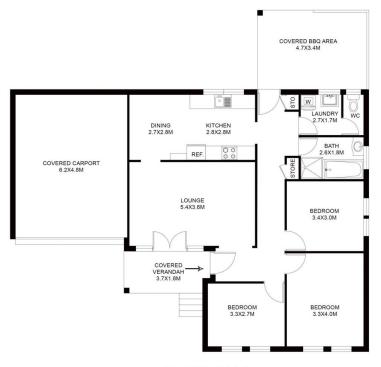

#### 19 Stapleton Avenue CASINO NSW

This charming solid timber home is located in a popular residential area just a short stroll to shops, schools and the CBD.

The home has three large bedrooms main with air-conditioning and fan, lounge room with air-conditioning at the front of the dwelling and one bathroom with a seperate toilet adjacent to the laundry.

#### Features include:

- Spacious lounge with double glass doors, open to front patio
- Covered back outdoor area
- Drive through carport with access to large backyard
- Fully fenced yard with low maintenance gardens
- Large 978sqm block
- Rental \$420 per week (March 2022)

## 19 Stapleton Avenue, Casino

FLOOR PLAN

Scale in metres. Dimensions are approximate. All information contained herein is gathered from sources we believe to be reliable, however we cannot guarantee its accuracy and interested persons should rely on their own enquiries.