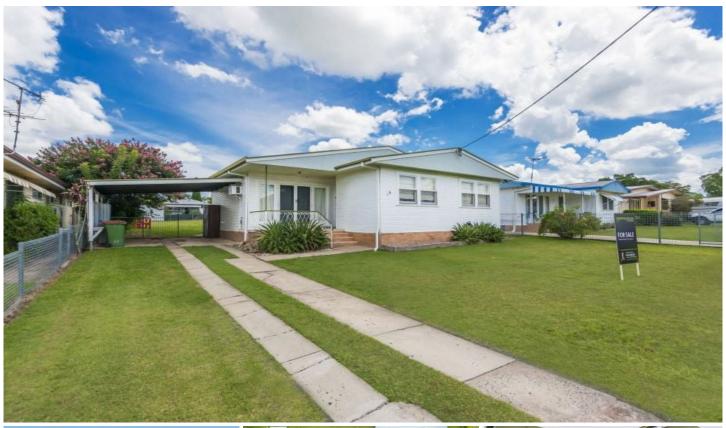

#### 19 Stapleton Avenue CASINO NSW

This charming solid timber home is located in a popular residential area just a short stroll to shops, schools and the CBD.

The home has three large bedrooms main with air-conditioning and fan, lounge room with air-conditioning at the front of the dwelling and one bathroom with a seperate toilet adjacent to the laundry.

#### Features include:

- Spacious lounge with double glass doors, open to front patio
- Covered back outdoor area
- Drive through carport with access to large backyard
- Fully fenced yard with low maintenance gardens
- Large 978sqm block
- Rental \$420 per week (March 2022)

### 3 📭 1 🖺 3 🗬

Type : House
Building : 11 sqm
Land Size : 978 sqm

View: https://www.samanthawilsonproperty.com.au/7967307