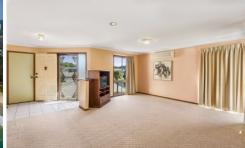

## Features include:

- Master bedroom with walk-in robe, ensuite
- Bedroom with walk-in robe
- Combined kitchen, dining and lounge area with built-in bar

3 🗀 2 🔓 4 🚘

Type : House Land Size : 773 sqr

View: https://www.samanthawilsonproperty.com.au/7967305