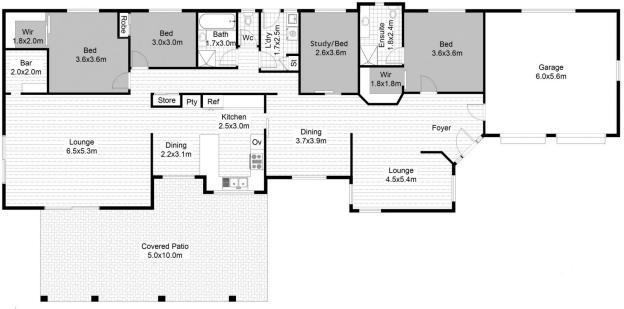

## 122 Woodburn Street EVANS HEAD NSW

More than meets the eye. This brick and tile family home will impress! Located on the north side of Evans Head on a large flat block. Features three bedrooms, plus office or fourth bedroom, two bathrooms, open plan kitchen/lounge/dining with air-conditioning and an undercover entertaining area.

## Features include:

- Master bedroom with walk-in robe, ensuite
- Bedroom with walk-in robe
- Combined kitchen, dining and lounge area with built-in bar

3 🗀 2 🔓 4 🚘

Type : House Land Size : 773 sqr

View: https://www.samanthawilsonproperty.com.au/7967305

## 122 Woodburn Street, Evans Head

Scale in metres. Dimensions are approximate. All information contained herein is gathered from sources we believe to be reliable, however we cannot guarantee its accuracy and interested persons should rely on their own enquiries.