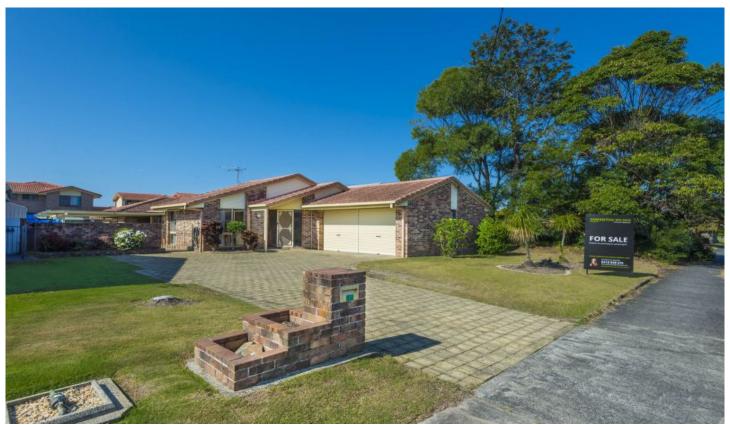

## 122 Woodburn Street EVANS HEAD NSW

More than meets the eye. This brick and tile family home will impress! Located on the north side of Evans Head on a large flat block. Features three bedrooms, plus office or fourth bedroom, two bathrooms, open plan kitchen/lounge/dining with air-conditioning and an undercover entertaining area.

This fully fenced property is in a prime position close to schools, pool/gym, tennis courts, bowlo, rugby club, surf club and beaches. Everything right at your fingertips, where else would you want to live?

## Features include:

- Master bedroom with walk-in robe, ensuite
- Bedroom with walk-in robe
- Combined kitchen, dining and lounge area with built-in bar

3 🗀 2 🔓 4 🚘

Type : House Land Size : 773 sqr

View: https://www.samanthawilsonproperty.com.au/7967305