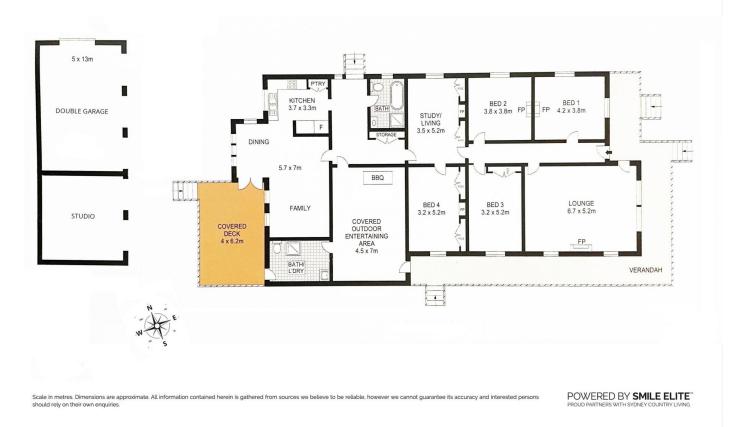

### 8 Wharf Street BROADWATER NSW

Beautiful, preserved property built in 1884, located in a quiet cul-de-sac with magnificent river views, in a peaceful setting.

This alluring home features soaring 13-foot ceilings, 4 spacious bedrooms, enormous lounge with floor to ceiling bookshelves, modern kitchen with butcher block timber bench tops and European stainless-steel appliances, 2 bathrooms, study and air-conditioned open plan living/dining leading out to undercover outdoor entertaining area with ducted gas BBQ.

### Features include:

- Spacious bedrooms with built-in robes
- Modern kitchen with dishwasher
- 13 foot ceilings
- Original polished teak floor boards

### 4 🛤 2 🚰 4 🚘

| Туре      | : House                                             |
|-----------|-----------------------------------------------------|
| Land Size | : 1012 sqm                                          |
| View      | : https://www.samanthawilsonproperty.com.au/7967303 |