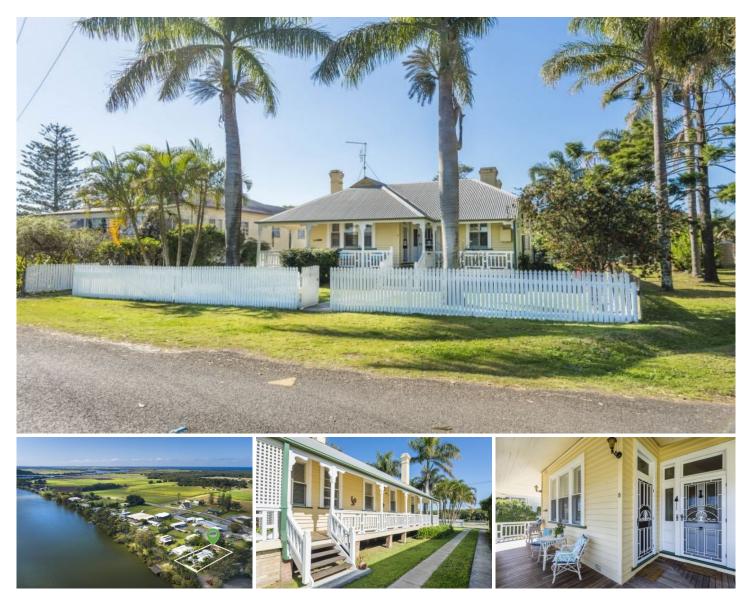

### 8 Wharf Street BROADWATER NSW

Beautiful, preserved property built in 1884, located in a quiet cul-de-sac with magnificent river views, in a peaceful setting.

This alluring home features soaring 13-foot ceilings, 4 spacious bedrooms, enormous lounge with floor to ceiling bookshelves, modern kitchen with butcher block timber bench tops and European stainless-steel appliances, 2 bathrooms, study and air-conditioned open plan living/dining leading out to undercover outdoor entertaining area with ducted gas BBQ.

### Features include:

- Spacious bedrooms with built-in robes
- Modern kitchen with dishwasher
- 13 foot ceilings
- Original polished teak floor boards