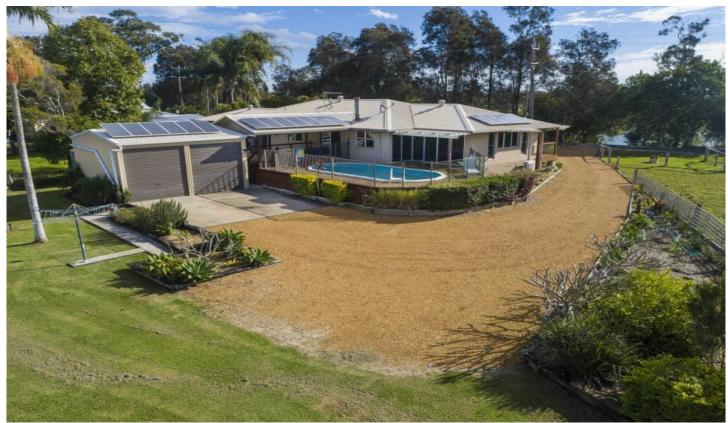

#### 70 Old Ferry Road SWAN BAY NSW

Immaculate property located in a quiet rural area with spectacular views of the Richmond River, offering three large bedrooms, three bathrooms, formal and informal living/dining areas, with air-conditioning and a wood heater.

The spacious well appointed kitchen features a stainless steel oven, with gas cooktop, pantry and large island bench, which leads out onto a generous front deck, ideal for entertaining and relaxing with a glass of wine and perfect for all seasons.

### Features include:

- Large master bedroom with ensuite, built-in wardrobe and glass sliding door to front deck
- Open plan kitchen, dining and lounge rooms opening onto the outdoor living area
- Office/study space

3 📮 3 🖺 7 🚍

Type : House Land Size : 2301 sqm

View: https://www.samanthawilsonproperty.com.au/7967302