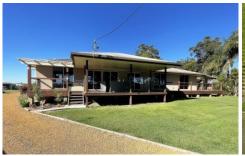

#### 70 Old Ferry Road SWAN BAY NSW

Immaculate property located in a quiet rural area with spectacular views of the Richmond River, offering three large bedrooms, three bathrooms, formal and informal living/dining areas, with air-conditioning and a wood heater.

The spacious well appointed kitchen features a stainless steel oven, with gas cooktop, pantry and large island bench, which leads out onto a generous front deck, ideal for entertaining and relaxing with a glass of wine and perfect for all seasons.