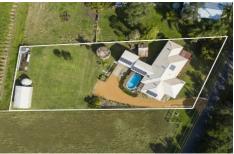

3 📮 3 🖺 7 🚍

Type : House Land Size : 2301 sqm

View: https://www.samanthawilsonproperty.com.au/7967302

#### 70 OLD FERRY ROAD, SWAN BAY

Scale in metres. Dimensions are approximate. All information contained herein is gathered from sources we believe to be reliable, however we cannot guarantee its accuracy and interested persons should rely on their own enquiries.