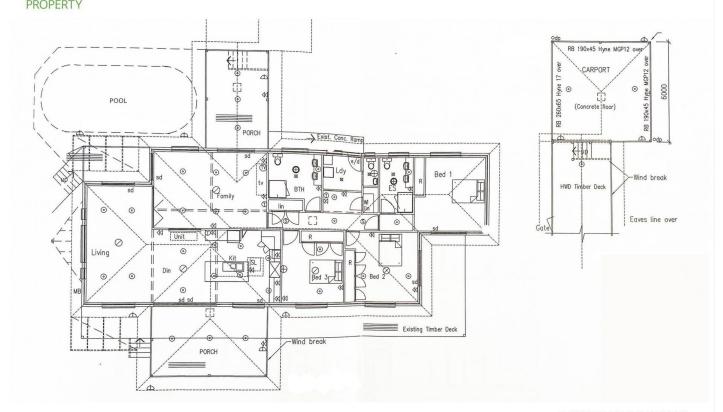

#### 70 OLD FERRY ROAD, SWAN BAY

Scale in metres. Dimensions are approximate. All information contained herein is gathered from sources we believe to be reliable, however we cannot guarantee its accuracy and interested persons should rely on their own enquiries.