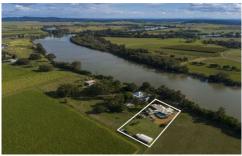

#### 70 Old Ferry Road SWAN BAY NSW

Immaculate property located in a quiet rural area with spectacular views of the Richmond River, offering three large bedrooms, three bathrooms, formal and informal living/dining areas, with air-conditioning and a wood heater.

3 📮 3 🖺 7 🚍

Type : House Land Size : 2301 sqm

View: https://www.samanthawilsonproperty.com.au/7967302