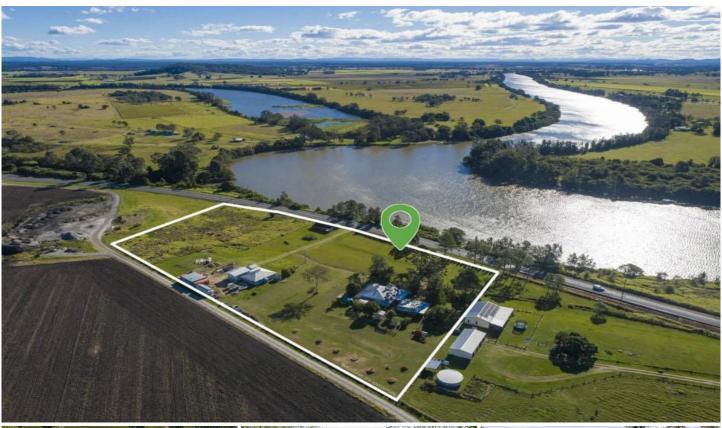

#### 365 Coraki-Woodburn Road SWAN BAY NSW

Properties like this one do not come around often. Featuring a delightful large character filled farmhouse and huge machinery workshop, with second income potential, this property has something for everyone.

Situated directly across from the river on five beautifully acres with established gardens including fruit trees, chook pen and horse paddocks.

There is also a large attic area which could be renovated to capitalise water views. Families will love the large, fenced yard with huge cubby house and sandpit.

### 3 📭 2 🔓 8 😭

Type : Acreage/Semi-Rural Land Size : 20234.3 sqm

View: https://www.samanthawilsonproperty.com.au/7967301