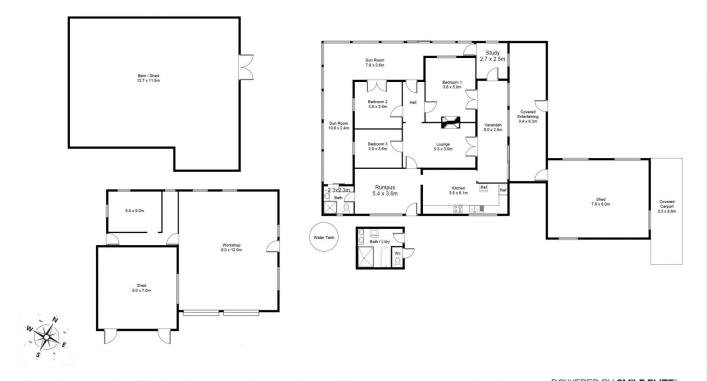

## 365 Coraki-Woodburn Road, Swan Bay

Scale in metres. Dimensions are approximate. All information contained herein is gathered from sources we believe to be reliable, however we cannot guarantee its accuracy and interested person should rely on their own enquiries.