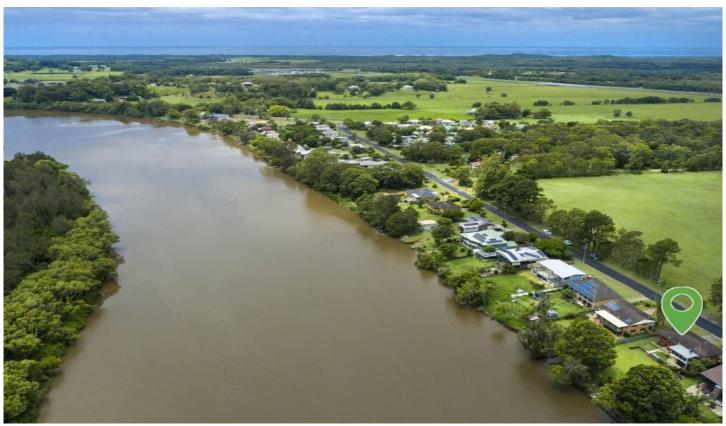

#### 50 Rileys Hill Road BROADWATER NSW

This brick and tiled two-storey family home, upstairs consists of an open plan kitchen/dining and lounge area. Three large bedrooms all with built-ins. Large enclosed sunroom over looking fully fenced yard, with views overlooking the river.

#### 4 🖰 2 🔓 4 😭

Type : House Building : 14 sqm Land Size : 805 sqm

View: https://www.samanthawilsonproperty.com.au/7967300