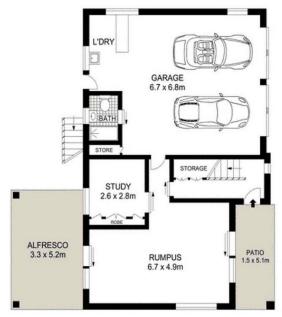

### 50 RILEY'S HILL ROAD, BROADWATER

**GROUND FLOOR** 

Scale in metres. Dimensions are approximate. All information contained herein is gathered from sources we believe to be reliable, however we cannot guarantee its accuracy and interested persons should rely on their own enquiries.