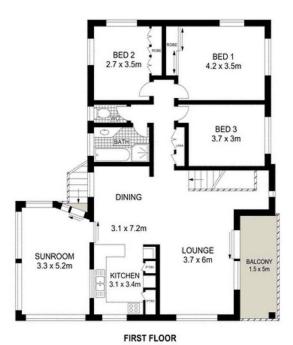

### 50 RILEY'S HILL ROAD, BROADWATER

**GROUND FLOOR** 

Scale in metres. Dimensions are approximate. All information contained herein is gathered from sources we believe to be reliable, however we cannot guarantee its accuracy and interested persons should rely on their own enquiries.