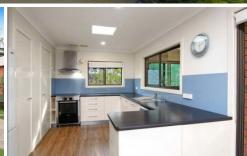

#### 50 Rileys Hill Road BROADWATER NSW

This brick and tiled two-storey family home, upstairs consists of an open plan kitchen/dining and lounge area. Three large bedrooms all with built-ins. Large enclosed sunroom over looking fully fenced yard, with views overlooking the river.

Studio downstairs with bedroom, kitchen, lounge and bathroom.