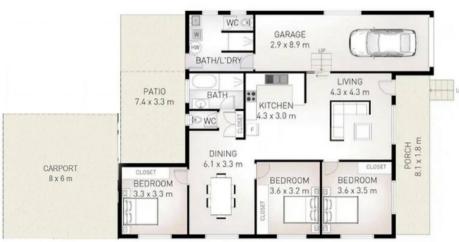

#### **5 Fern Place EVANS HEAD NSW**

This spacious brick and tile family home has loads of character. Recently renovated and freshly painted throughout. The home comprises of 3 bedrooms, 2 bathrooms, an open plan kitchen, dining and lounge area. A single garage and double carport with side access. Located on the Northside of Evans Head in a quiet cul-du-sac with plenty of room for the kids and pets.

#### Features include:

- New carpets, built-in robes and ceiling fans in all bedrooms
- New floor boards throughout living areas
- Large double carport 6 x 8, extra height for boat and caravan.
- Updated kitchen and bathroom
- Outdoor shower and entertaining area

### 5 Fern Place, Evans Head

Scale in metres. Dimensions are approximate. All information contained herein is gathered from sources we believe to be reliable, however we cannot guarantee its accuracy and interested persor should rely on their own enquiries.