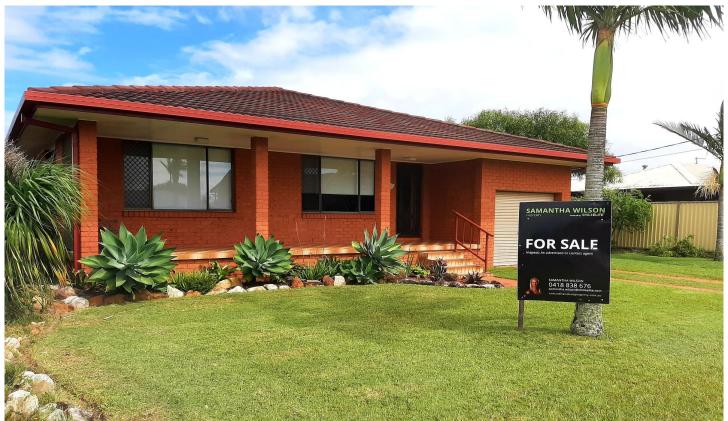

#### **5 Fern Place EVANS HEAD NSW**

This spacious brick and tile family home has loads of character. Recently renovated and freshly painted throughout. The home comprises of 3 bedrooms, 2 bathrooms, an open plan kitchen, dining and lounge area. A single garage and double carport with side access. Located on the Northside of Evans Head in a quiet cul-du-sac with plenty of room for the kids and pets.

#### Features include:

- New carpets, built-in robes and ceiling fans in all bedrooms
- New floor boards throughout living areas
- Large double carport 6 x 8, extra height for boat and caravan.
- Updated kitchen and bathroom
- Outdoor shower and entertaining area

3 🗀 2 📛 4 👄

Type : House
Building : 17 sqm
Land Size : 720 sqm

View: https://www.samanthawilsonproperty.com.au/7967298