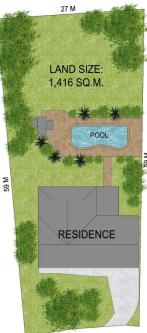

## 3 🛤 2 🚔 3 🚘

| Туре      | : House                                             |
|-----------|-----------------------------------------------------|
| Land Size | : 1416 sqm                                          |
| View      | : https://www.samanthawilsonproperty.com.au/7967297 |

MAHERS LANE

SITE PLAN

INTERNAL PATIO 175 SQ.M. 72 SQ.M.

0 1 2 3 4 5

Scale in metes. Indicative only. Dimensions are approximate. All information contained herein is gathered from sources we believe to be reliable. However we cannot guarantee its accuracy and interested persons should rely on their own enquiries.