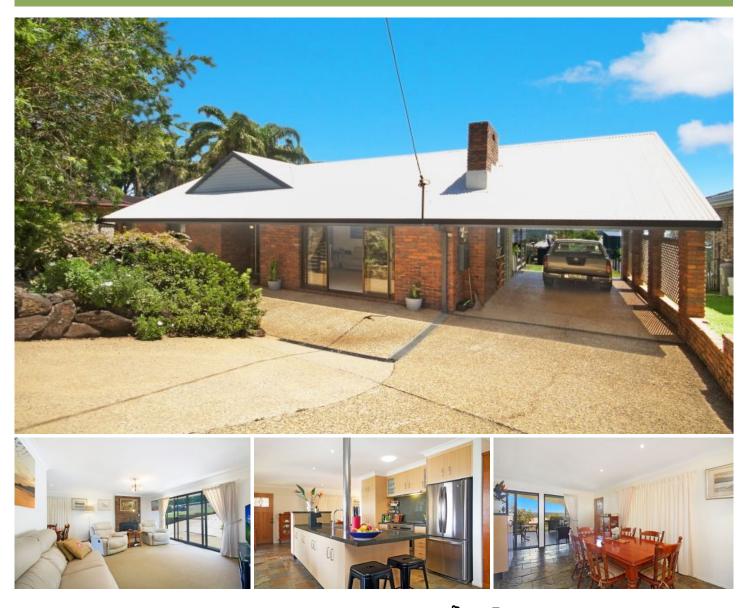

## **15 Mahers Lane TERRANORA NSW**

This warm and inviting family home was designed and built by the owners in 1986. Since that time regular maintenance and renovations has ensured it remains relevant to today's market.

The home was designed to take advantage of the beautiful and natural Terranora landscape and has been an entertainment hub for numerous gatherings of friends and family.

On entry the living and dining areas, and well appointed kitchen with a five burner gas stove, large electric oven and stone bench tops, give way to the large bar and family area. The open plan allows a number of access points to the deck area which overlooks the sparkling pool. This is the place to sit back with a cool drink or a cuppa and take

15 Mahers Lane, Terranora