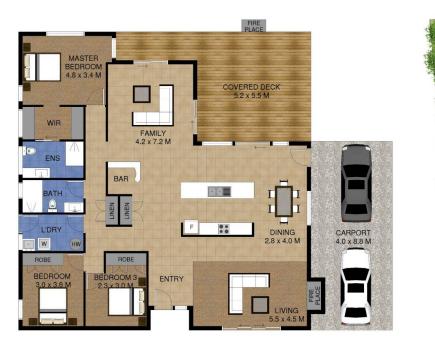

MAHERS LANE

SITE PLAN

INTERNAL PATIO 175 SQ.M. 72 SQ.M.

0 1 2 3 4 5

Scale in metes. Indicative only. Dimensions are approximate. All information contained herein is gathered from sources we believe to be reliable. However we cannot guarantee its accuracy and interested persons should rely on their own enquiries.