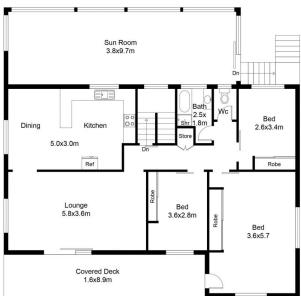

### 48 Rileys Hill Road, Broadwater.

DOWNSTAIRS FLOOR PLAN

UPSTAIRS FLOOR PLAN

Scale in metres. Dimensions are approximate. All information contained herein is gathered from sources we believe to be reliable, however we cannot guarantee its accuracy and interested persons should rely on their own enquiries.