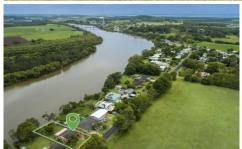

#### 48 Rileys Hill Road BROADWATER NSW

This two-storey brick and tiled family home overlooks the river in a peaceful location.

Upstairs consists of an open plan kitchen/dining and lounge area leading onto the front deck. Three large bedrooms all with built-ins and ceiling fans. Downstairs consists of office/rumpus, fourth bedroom, bathroom and laundry.

Large enclosed sunroom over looking fully fenced yard with magnificent views to the river, plenty of room for the kids and pets. If you like fishing look no further.

Property features:

3 large bedrooms with built in robes
12 solar panels
Water tank and bore water
Single lock-up garage with ample storage space