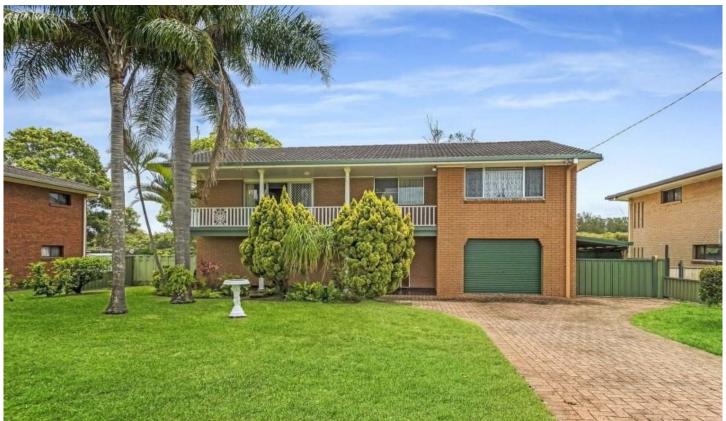

#### 48 Rileys Hill Road BROADWATER NSW

This two-storey brick and tiled family home overlooks the river in a peaceful location.

Upstairs consists of an open plan kitchen/dining and lounge area leading onto the front deck. Three large bedrooms all with built-ins and ceiling fans. Downstairs consists of office/rumpus, fourth bedroom, bathroom and laundry.

Large enclosed sunroom over looking fully fenced yard with magnificent views to the river, plenty of room for the kids and pets. If you like fishing look no further.

Property features:

3 large bedrooms with built in robes
12 solar panels
Water tank and bore water
Single lock-up garage with ample storage space