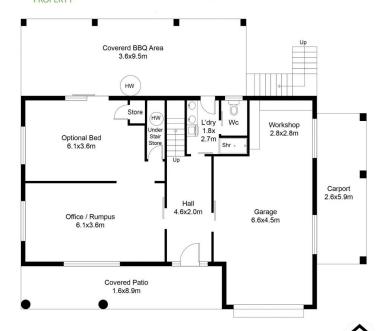

### 48 Rileys Hill Road, Broadwater.

DOWNSTAIRS FLOOR PLAN

UPSTAIRS FLOOR PLAN

Scale in metres. Dimensions are approximate. All information contained herein is gathered from sources we believe to be reliable, however we cannot guarantee its accuracy and interested persons should rely on their own enquiries.