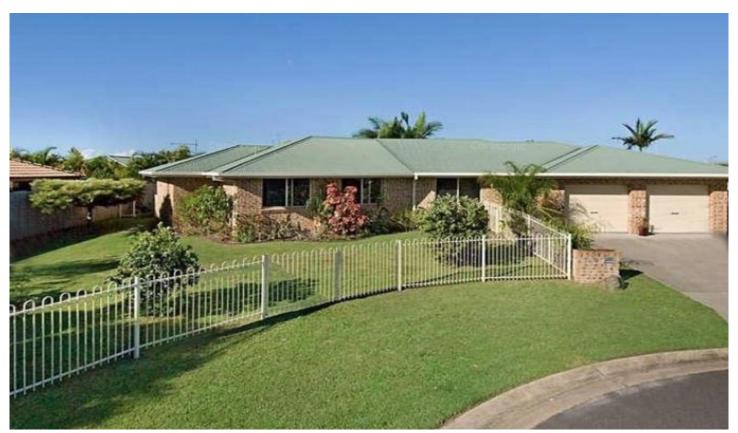

## 12 Rosewood Place EVANS HEAD NSW

This single level brick family home is located on the north side of Evans Head in a quiet cul-de-sac. Features three bedrooms, all with built-in robes and fans, plus study. Open plan kitchen/dining and lounge area with air conditioning, leads out to an under covered entertaining area. Plenty of room for the kids and pets.

- Large master bedroom with built-in robe and ensuite
- Double lock-up garage, plus single carport
- Storage room for the caravan, boat or trailer
- Garden shed 3 x 2.5
- Freshly painted throughout

This fully fenced property is in a prime position. Walking distance to a local play-ground and park. Close proximity to schools, town centre, pool/gym, tennis courts, bowling/surf club and beaches.