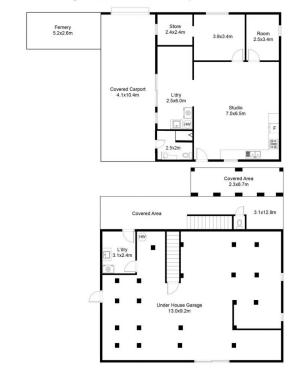

This property include:
Four large bedrooms
Ample storage space under house
Lane access with room for caravan, boat and trailer
Side access to back yard
Double garage plus double carport
26 solar panels
Small water tank
1012 sqm approx. block

Added attraction is the fully self-contained studio with parking and rear lane access.

### 7 WOODBURN STREET, WOODBURN

UP STAIRS

**DOWN STAIRS** 

Scale in metres. Dimensions are approximate. All information contained herein is gathered from sources we believe to be reliable, however we cannot guarantee its accuracy and interested persons should rely on their own enquiries.