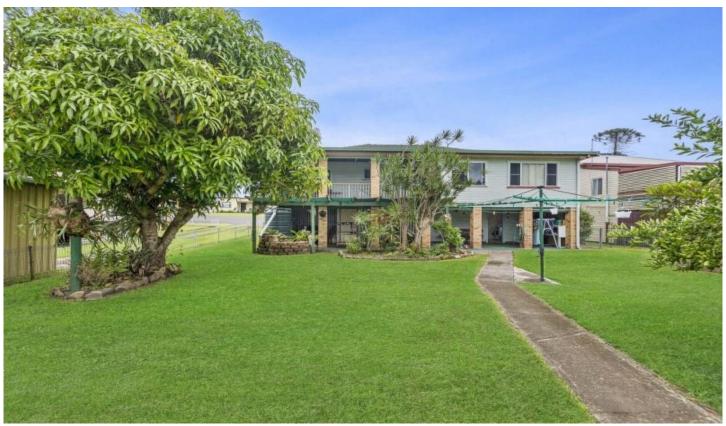

### 7 Woodburn Street WOODBURN NSW

This bright two storey home is set on a quiet street with rear lane access. Four bedrooms, two bathrooms (three toilets), open plan kitchen/lounge/dining areas, with a front deck overlooking the river.

This property include:
Four large bedrooms
Ample storage space under house
Lane access with room for caravan, boat and trailer
Side access to back yard
Double garage plus double carport
26 solar panels
Small water tank
1012 sqm approx. block

Added attraction is the fully self-contained studio with parking and rear lane access.