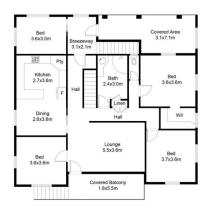

### 7 Woodburn Street WOODBURN NSW

This bright two storey home is set on a quiet street with rear lane access. Four bedrooms, two bathrooms (three toilets), open plan kitchen/lounge/dining areas, with a front deck overlooking the river.

This property include:
Four large bedrooms
Ample storage space under house
Lane access with room for caravan, boat and trailer
Side access to back yard
Double garage plus double carport
26 solar panels
Small water tank
1012 sqm approx. block

### 7 WOODBURN STREET, WOODBURN

UP STAIRS

**DOWN STAIRS** 

Scale in metres. Dimensions are approximate. All information contained herein is gathered from sources we believe to be reliable, however we cannot guarantee its accuracy and interested persons should rely on their own enquiries.