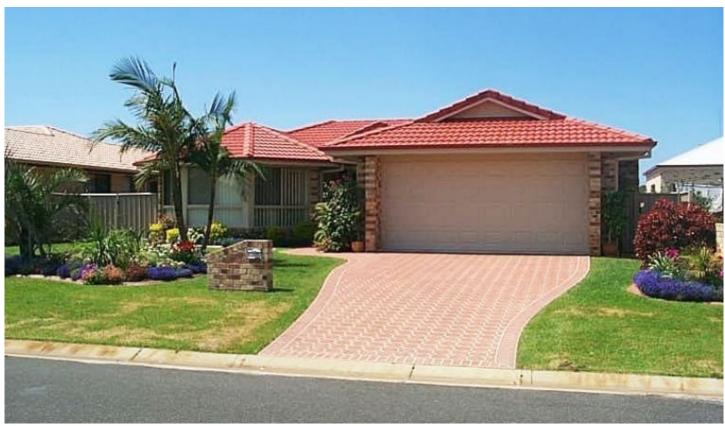

## **4 Rosewood Place EVANS HEAD NSW**

This bright and stylish brick and tiled home is in immaculate condition, located on the North side of Evans Head in a quiet cul-de-sac. Features 4 bedroom, open plan kitchen, lounge, dining leading onto a covered entertaining area.

Fully fenced property is in a prime position close to town centre, pool/gym, tennis courts, bowlo, surf club and beaches.

## Features include:

Master bedroom with built-in robes, ensuite Double lock-up garage with ample storage space Side access with room for caravan, boat and trailer Garden shed Solar panels

Would be ideal for the savvy investor, retirees or first home