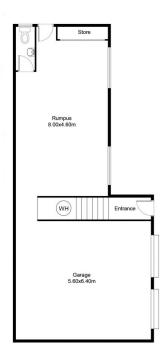

Ground level contains an extra large rumpus room, toilet, double lock-up garage with plenty of storage space.

Double lock-up garage with room for caravan and trailer

### 2 Frederick Street, Lismore Heights

DOWNSTAIRS

UPSTAIRS

Scale in metres. Dimensions are approximate. All information contained herein is gathered from sources we believe to be reliable, however we cannot guarantee its accuracy and interested persons should rely on their own enquiries.