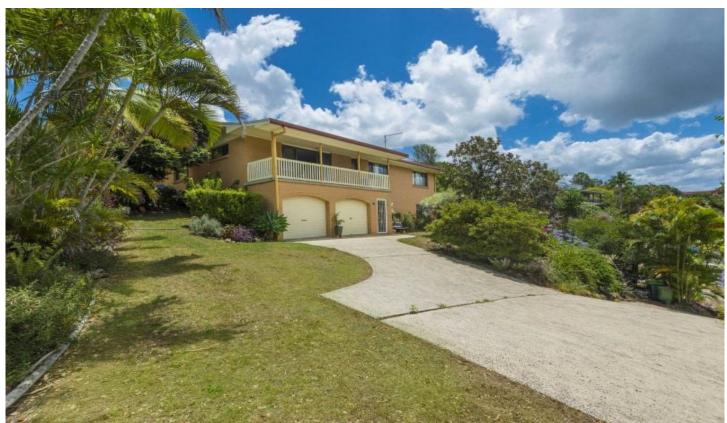

#### 2 Frederick Street LISMORE HEIGHTS NSW

This large two storey, elevated family home has spectacular views over the Northern Ridges and will definitely impress.

First level features four generous size bedrooms with built-in robes, bathrooms with separate toilet, kitchen, dining and lounge plus laundry.

Ground level contains an extra large rumpus room, toilet, double lock-up garage with plenty of storage space.

Double lock-up garage with room for caravan and trailer