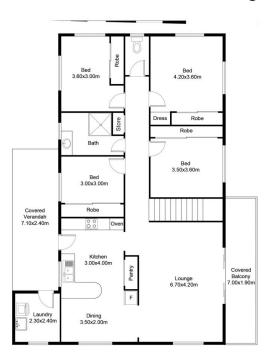

#### 2 Frederick Street LISMORE HEIGHTS NSW

This large two storey, elevated family home has spectacular views over the Northern Ridges and will definitely impress.

First level features four generous size bedrooms with built-in robes, bathrooms with separate toilet, kitchen, dining and lounge plus laundry.

#### Notable features include:

Polished floorboards, feature wall and extra wide hallways Generous size bedrooms all with built in robes Large garden with loads of potential, plenty of room for the kids and pets

### 2 Frederick Street, Lismore Heights

DOWNSTAIRS

UPSTAIRS

Scale in metres. Dimensions are approximate. All information contained herein is gathered from sources we believe to be reliable, however we cannot guarantee its accuracy and interested persons should rely on their own enquiries.