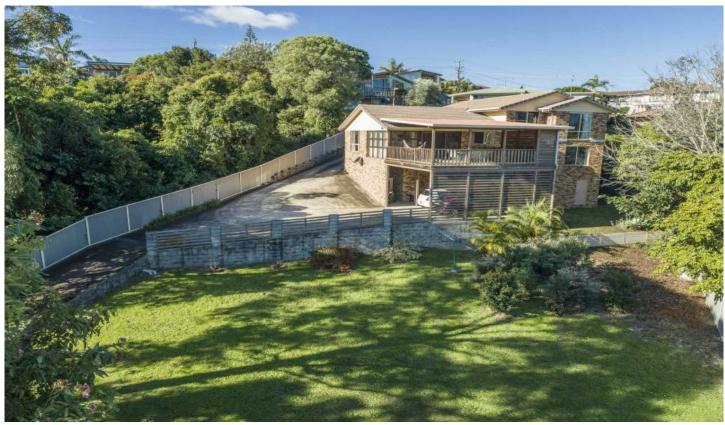

## 10 Riverview Street EVANS HEAD NSW

This truly unique property features three levels of spacious living with open plan kitchen, dining and lounge area, leading out onto an undercover entertaining deck taking advantage of the river views including the breathtaking sunsets.

The moment you enter this property you know you have found a "hidden gem" of privacy. One of only two blocks of 1445sqm, it has an abundance of potential for the right buyer.

Colorbond fencing on all boundaries and a large concreted turn around driveway at the bottom of the block.

This property is in immaculate condition: Huge master bedroom with built in robes and ensuite 4 🕮 3 🟪 4 🚘

Type : House Land Size : 1445 sqn

View: https://www.samanthawilsonproperty.com.au/7967290