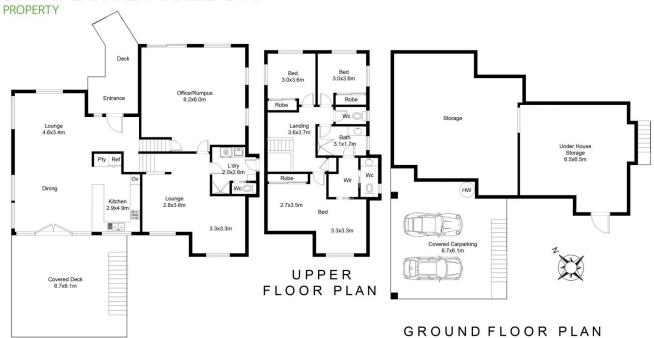

## 10 Riverview Street, Evans Head.

FIRST FLOOR PLAN

Scale in metres. Dimensions are approximate. All information contained herein is gathered from sources we believe to be reliable, however we cannot guarantee its accuracy and interested persons should rely on their own enquiries.