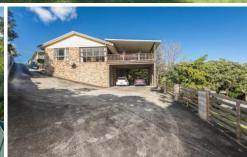

The moment you enter this property you know you have found a "hidden gem" of privacy. One of only two blocks of 1445sqm, it has an abundance of potential for the right buyer.

Colorbond fencing on all boundaries and a large concreted turn around driveway at the bottom of the block.

This property is in immaculate condition: Huge master bedroom with built in robes and ensuite 4 🕮 3 🟪 4 🚘

Type : House Land Size : 1445 sqn

View: https://www.samanthawilsonproperty.com.au/7967290