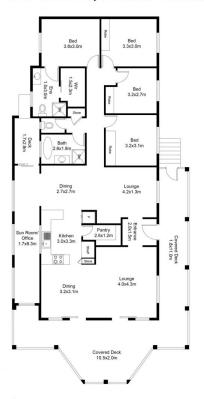

#### 23 Riverview Street EVANS HEAD NSW

If you are looking for a sea change this property is a must to inspect. Located on the south side of Evans Head with spectacular river views.

This bright and stylish 2 storey home features 4 bedroom with open plan living, dining, lounge areas and study/sunroom. Large front deck showcases the stunning river views.

Downstairs includes double lock-up garage, ample storage, laundry, bathroom and room for your home office. An added attraction to this property is the covered in-ground pool with room to expand.

This property features:

Kitchen with granite bench tops, push draws and walk-in pantry

### 23 Riverview Street, Evans Head.

Scale in metres. Dimensions are approximate. All information contained herein is gathered from sources we believe to be reliable, however we cannot guarantee its accuracy and interested persons should rely on their own enquiries.