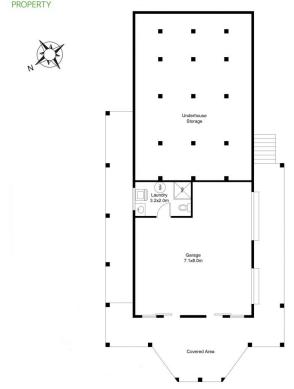

Downstairs includes double lock-up garage, ample storage, laundry, bathroom and room for your home office. An added attraction to this property is the covered in-ground pool with room to expand.

This property features:

### 23 Riverview Street, Evans Head.

Scale in metres. Dimensions are approximate. All information contained herein is gathered from sources we believe to be reliable, however we cannot guarantee its accuracy and interested persons should rely on their own enquiries.